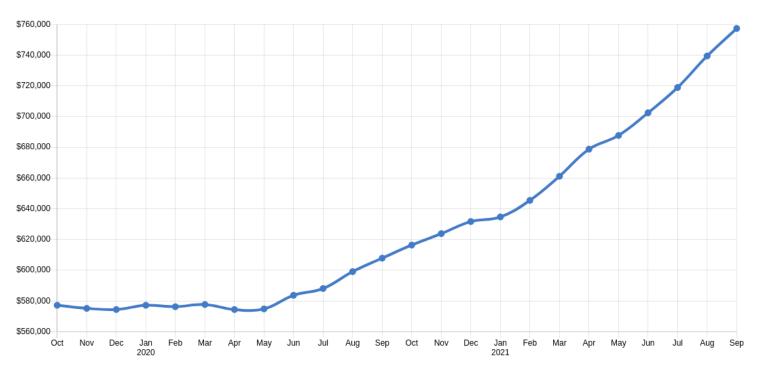

## Cumulative Residential Average Single Family Detached Sale Price

Note: Figures are based on a "rolling total" from the past 12 months (i.e. 12 months to date instead of the calendar "year to date").