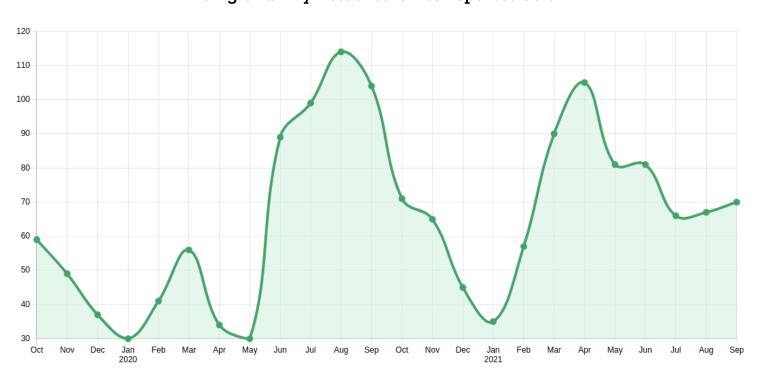

# Market Report Summary September 2021



# **OVIREB** GRAPHSTATS REPORT

Zone 2 - Comox Valley • September, 2021

## Cumulative Residential Average Single Family Detached Sale Price



Note: Figures are based on a "rolling total" from the past 12 months (i.e. 12 months to date instead of the calendar "year to date").

## Single Family Detached Units Reported Sold





# **GRAPHSTATS REPORT**

Zone 2 - Comox Valley • September, 2021

## Comparative Activity by Property Type

### Single Family Detached

|                           |              | <b>Current Month</b> |          | 12 Months to Date |               |          |  |  |  |  |
|---------------------------|--------------|----------------------|----------|-------------------|---------------|----------|--|--|--|--|
|                           | This Year    | Last Year            | % Change | This Year         | Last Year     | % Change |  |  |  |  |
| Units Listed              | 82           | 82                   | 0.00%    | 916               | 896           | 2.23%    |  |  |  |  |
| Units Reported Sold       | 70           | 104                  | -32.69%  | 833               | 742