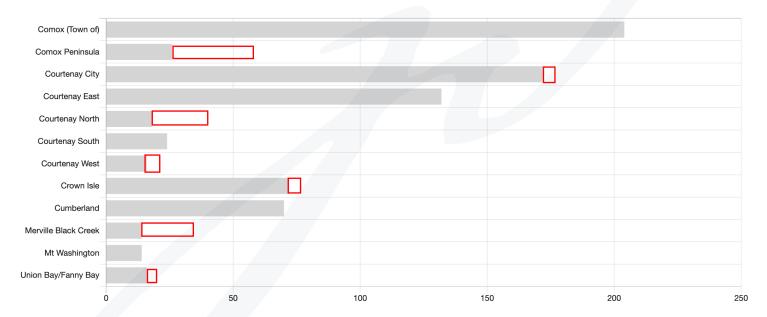

## Single Family Detached Sales Analysis

Unconditional Sales from January 1 to September 30, 2021

|                      | 0-150k | 150k-<br>200k | 200k-<br>250k | 250k-<br>300k | 300k-<br>350k | 350k-<br>400k | 400k-<br>450k | 450k-<br>500k | 500k-<br>600k | 600k-<br>700k | 700k-<br>800k | 800k-<br>900k | 900k-1M | 1M+ | Total |
|----------------------|--------|---------------|---------------|---------------|---------------|---------------|---------------|---------------|---------------|---------------|---------------|---------------|---------|-----|-------|
| Comox (Town of)      | 0      | 0             | 0             | 0             | 0             | 0             | 1             | 0             | 15            | 37            | 49            | 25            | 15      | 14  | 156   |
| Comox Peninsula      | 0      | 0             | 0             | 0             | 0             | 0             | 0             | 0             | 1             | 2             | 4             | 6             | 2       | 9   | 24    |
| Courtenay City       | 0      | 0             | 0             | 0             | 0             | 3             | 2             | 8             | 45            | 43            | 29            | 16            | 7       | 4   | 157   |
| Courtenay East       | 0      | 0             | 0             | 0             | 0             | 0             | 2             | 1             | 13            | 20            | 36            | 20            | 16      | 8   | 116   |
| Courtenay North      | 0      | 0             | 0             | 0             | 0             | 0             | 0             | 0             | 2             | 3             | 10            | 3             | 1       | 9   | 28    |
| Courtenay South      | 0      | 0             | 0             | 0             | 0             | 0             | 0             | 0             | 0             | 4             | 4             | 5             | 3       | 6   | 22    |
| Courtenay West       | 0      | 0             | 0             | 0             | 0             | 0             | 0             | 0             | 3             | 4             | 4             | 2             | 1       | 0   | 14    |
| Crown Isle           | 0      | 0             | 0             | 0             | 0             | 0             | 0             | 0             | 0             | 0             | 3             | 5             | 8       | 16  | 32    |
| Cumberland           | 0      | 0             | 0             | 0             | 0             | 0             | 0             | 0             | 3             | 13            | 16            | 12            | 11      | 4   | 59    |
| Merville Black Creek | 0      | 0             | 0             | 0             | 0             | 0             | 1             | 0             | 4             | 4             | 1             | 2             | 0       | 2   | 14    |
| Mt Washington        | 0      | 0             | 0             | 0             | 0             | 0             | 0             | 0             | 1             | 1             | 1             | 3             | 2       | 0   | 8     |
| Union Bay/Fanny Bay  | 0      | 0             | 0             | 0             | 1             | 1             | 0             | 1             | 3             | 4             | 2             | 5             | 2       | 3   | 22    |
| Totals               | 0      | 0             | 0             | 0             | 1             | 4             | 6             | 10            | 90            | 135           | 159           | 104           | 68      | 75  | 652   |
| Revised Totals *     | 0      | 0             | 0             | 0             | 1             | 4             | 6             | 8             | 92            | 134           | 171           | 116           | 78      | 154 | 764   |

## Single Family Detached Sales by Sub Area

Unconditional Sales from January 1 to September 30, 2021