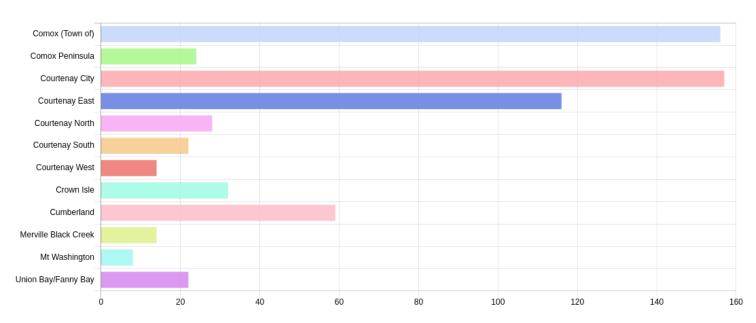

## Single Family Detached Sales by Sub Area

Unconditional Sales from January 1 to September 30, 2021