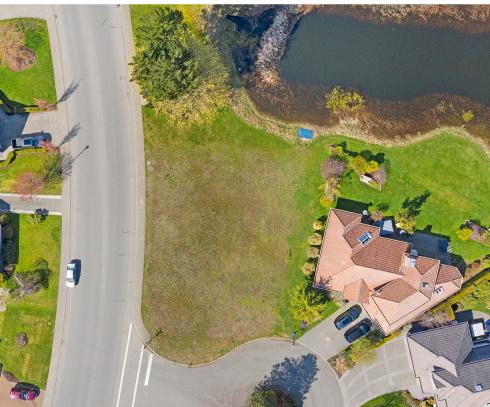

## One of the Most Spectacular Lots in Crown Isle...

One of the most spectacular lots in Crown Isle's Resort & Golf Community. Sweeping views across the pond and the 18th green to the majestic clubhouse beyond, with Beaufort Mountain views to the southwest. Watch the golfers chip and putt from the comfort of your custom home on this level lot of 10,371 sf, .238 acre, with no GST. Choose your favourite builder and start enjoying the four-season luxury lifestyle offered in the Comox Valley. Whether retiring or moving your family, you'll enjoy the standards set by this platinum rated 18-hole golf course, a world class destination. A stone's throw to the clubhouse with a fitness centre, pub, patio dining & pro shop; and Thrifty's Shopping Centre with Starbucks, banking, and medical offices. An easy stroll to Costco, NIC college & Aquatic Centre, & the new Hospital. The Airport is a 5-minute drive, Mt. Washington Alpine Resort 30 minutes & Cumberland's World Class Mountain Biking trails only 20 minutes. Ski, golf & kayak in the same day!

## 680 Regency Place | Courtenay, BC

| MLS #:    | 928409      |
|-----------|-------------|
| Lot Size: | 0.238 acres |
| Zoning:   | CD-1B       |