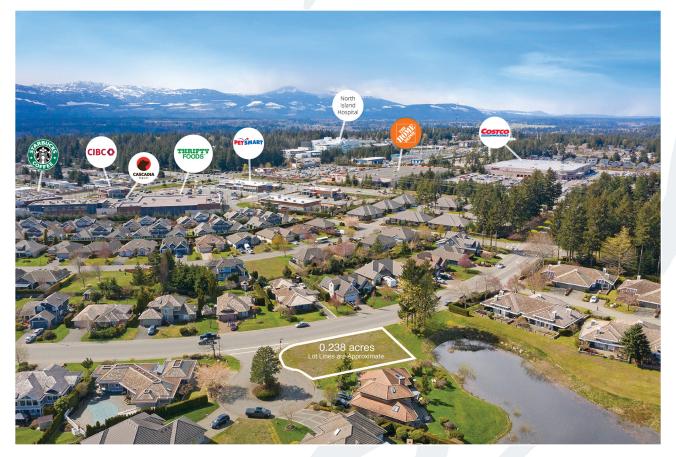

#### Crown Isle Shopping Plaza:

- Thrifty Foods
- Starbucks
- Pizza Hut
- Domo Japan Sushi
- White Hat Dry Cleaners
- Mosaic Optometry
- Cascadia Liqour Store
- PetSmart
- McDonalds
- Dollarama
- Sally Beauty Supply

#### Surrounding Amenities:

- Crown Isle Golf Course & Restaurant
- Costco & Gas Bar
- Home Depot
- Tim Hortons
- North Island Hospital
- Milanos Coffee

Please use the link below for property photos & video: https://www.janedenham.com/property/680-regency-place/