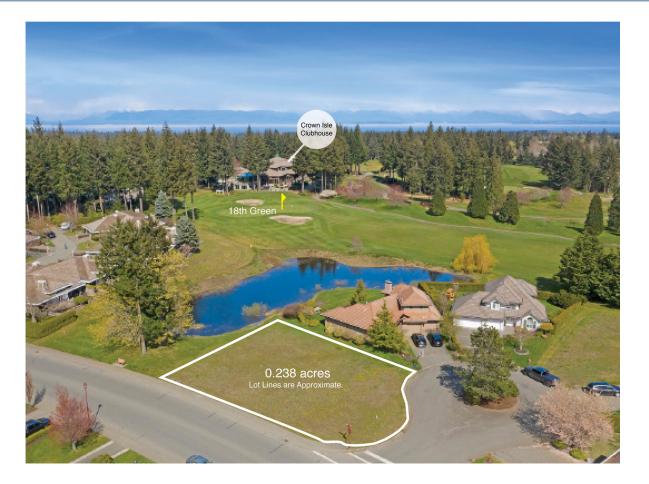

## 680 Regency Place | Courtenay, BC

| MLS #:    | 928409      |
|-----------|-------------|
| Lot Size: | 0.238 acres |
| Zoning:   | CD-1B       |

## One of the Most Spectacular Lots in Crown Isle...

One of the most spectacular lots in Crown Isle's Resort & Golf Community. Sweeping views across the pond and the 18th green to the majestic clubhouse beyond, with Beaufort Mountain views to the southwest. Watch the golfers chip and putt from the comfort of your custom home on this level lot of 10,371 sf, .238 acre, with no GST. Choose your favourite builder and start enjoying the four-season luxury lifestyle offered in the Comox Valley. Whether retiring or moving your family, you'll enjoy the standards set by this platinum rated 18-hole golf course, a world class destination. A stone's throw to the clubhouse with a fitness centre, pub, patio dining & pro shop; and Thrifty's Shopping Centre with Starbucks, banking, and medical offices. An easy stroll to Costco, NIC college & Aquatic Centre, & the new Hospital. The Airport is a 5-minute drive, Mt. Washington Alpine Resort 30 minutes & Cumberland's World Class Mountain Biking trails only 20 minutes. Ski, golf & kayak in the same day!