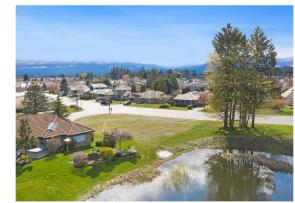

## One of the Most Spectacular Lots in Crown Isle...

One of the most spectacular lots in Crown Isle's Resort & Golf Community. Sweeping views across the pond and the 18th green to the majestic clubhouse beyond, with Beaufort Mountain views to the southwest. Watch the golfers chip and putt from the comfort of your custom home on this level lot of 10,371 sf, .238 acre, with no GST. Choose your favourite builder and start enjoying the four-season luxury lifestyle offered in the Comox Valley. Whether retiring or moving your family, you'll enjoy the standards set by this platinum rated 18-hole golf course, a world class destination. A stone's throw to the clubhouse with a fitness centre, pub, patio dining & pro shop; and Thrifty's Shopping Centre with Starbucks, banking, and medical offices. An easy stroll to Costco, NIC college & Aquatic Centre, & the new Hospital. The Airport is a 5-minute drive, Mt. Washington Alpine Resort 30 minutes & Cumberland's World Class Mountain Biking trails only 20 minutes. Ski, golf & kayak in the same day!