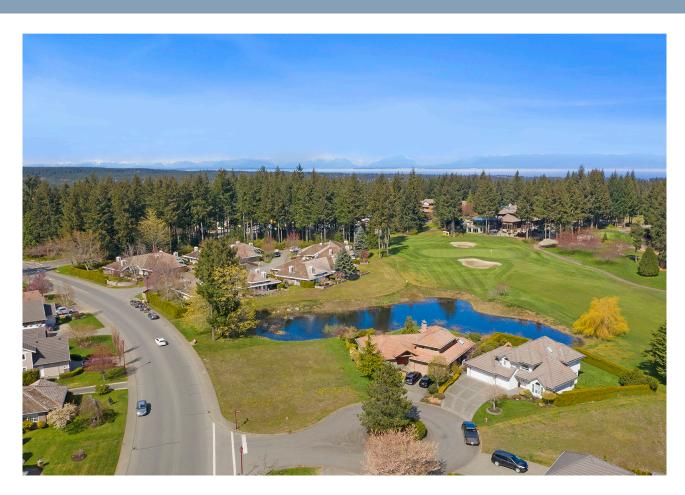

## One of the Most Spectacular Lots in Crown Isle...

One of the most spectacular lots in Crown Isle's Resort & Golf Community. Sweeping views across the pond and the 18th green to the majestic clubhouse beyond, with Beaufort Mountain views to the southwest. Watch the golfers chip and putt from the comfort of your custom home on this level lot of 10,371 sf, .238 acre, with no GST. Choose your favourite builder and start enjoying the four-season luxury lifestyle offered in the Comox Valley. Whether retiring or moving your family, you'll enjoy the standards set by this platinum rated 18-hole golf course, a world class destination. A stone's throw to the clubhouse with a fitness centre, pub, patio dining & pro shop; and Thrifty's Shopping Centre with Starbucks, banking, and medical offices. An easy stroll to Costco, NIC college & Aquatic Centre, & the new Hospital. The Airport is a 5-minute drive, Mt. Washington Alpine Resort 30 minutes & Cumberland's World Class Mountain Biking trails only 20 minutes. Ski, golf & kayak in the same day!