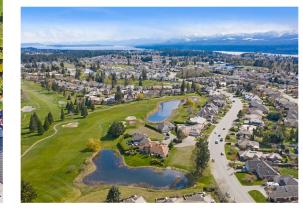

## One of the Most Spectacular Lots in Crown Isle...

One of the most spectacular lots in Crown Isle's Resort & Golf Community. Sweeping views across the pond and the 18th green to the majestic clubhouse beyond, with Beaufort Mountain views to the southwest. Watch the golfers chip and putt from the comfort of your custom home on this level lot of 10,371 sf, .238 acre, with no GST. Choose your favourite builder and start enjoying the four-season luxury lifestyle offered in the Comox Valley. Whether retiring or moving your family, you'll enjoy the standards set by this platinum rated 18-hole golf course, a world class destination. A stone's throw to the clubhouse with a fitness centre, pub, patio dining & pro shop; and Thrifty's Shopping Centre with Starbucks, banking, and medical offices. An easy stroll to Costco, NIC college & Aquatic Centre, & the new Hospital. The Airport is a 5-minute drive, Mt. Washington Alpine Resort 30 minutes & Cumberland's World Class Mountain Biking trails only 20 minutes. Ski, golf & kayak in the same day!

#### Surrounding Amenities:

- Crown Isle Golf Course & Restaurant
- Costco & Gas Bar
- Home Depot
- Tim Hortons
- North Island Hospital
- Milanos Coffee

Please use the link below for property photos & video: https://www.janedenham.com/property/680-regency-place/