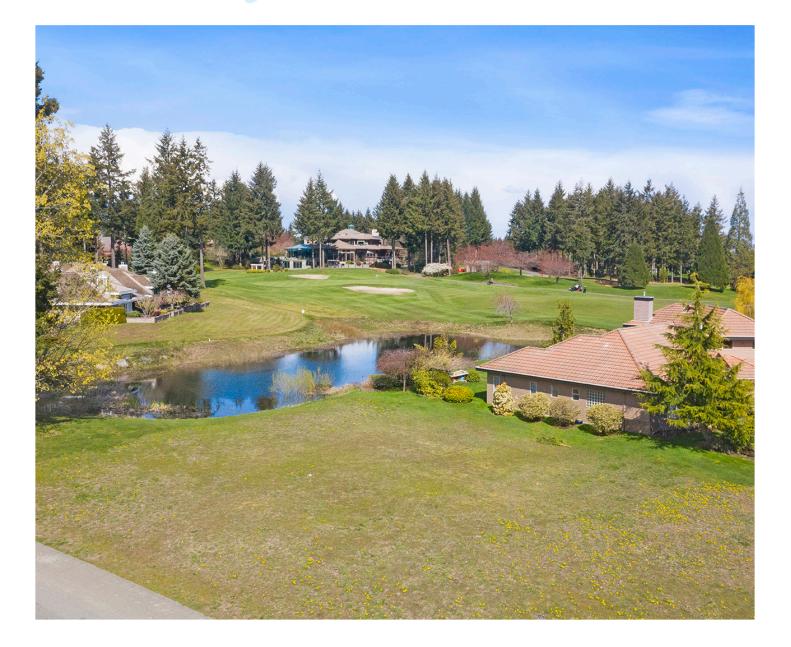

## One of the Most Spectacular Lots in Crown Isle...

One of the most spectacular lots in Crown Isle's Resort & Golf Community. Sweeping views across the pond and the 18th green to the majestic clubhouse beyond, with Beaufort Mountain views to the southwest. Watch the golfers chip and putt from the comfort of your custom home on this level lot of 10,371 sf, .238 acre, with no GST. Choose your favourite builder and start enjoying the four-season luxury lifestyle offered in the Comox Valley. Whether retiring or moving your family, you'll enjoy the standards set by this platinum rated 18-hole golf course, a world class destination. A stone's throw to the clubhouse with a fitness centre, pub, patio dining & pro shop; and Thrifty's Shopping Centre with Starbucks, banking, and medical offices. An easy stroll to Costco, NIC college & Aquatic Centre, & the new Hospital. The Airport is a 5-minute drive, Mt. Washington Alpine Resort 30 minutes & Cumberland's World Class Mountain Biking trails only 20 minutes. Ski, golf & kayak in the same day!