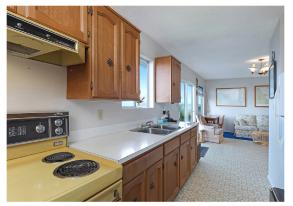

## West Coast Walk-On Waterfront...

West Coast walk-on waterfront! Stunning ocean views of the Chrome Island lighthouse, Denman and Hornby Islands with the snow-capped Coast Mountains beyond. This sweet retreat is the perfect little beach cabin get-away for vacations, retirement, or family sharing, add a kayak, paddleboard, beach strolling, et viola – the perfect place to reset. With 3 BD/ 2 BA, 946 sf, the kitchen and living room offer sliding door access to the expansive deck with unparalleled views. The primary bedroom (was 2nd half of living room) shares the views and deck access, and a non-functioning wood fireplace. A full laundry room w/sink and separate toilet and shower room, an outdoor shower, some vinyl windows 2001, municipal water, septic system on east side, property extends to top of hill. Single carport and additional parking to the left. It's also a secret surf spot in the winter, shhhh.....If you're lucky enough to live by the beach... you're lucky enough.