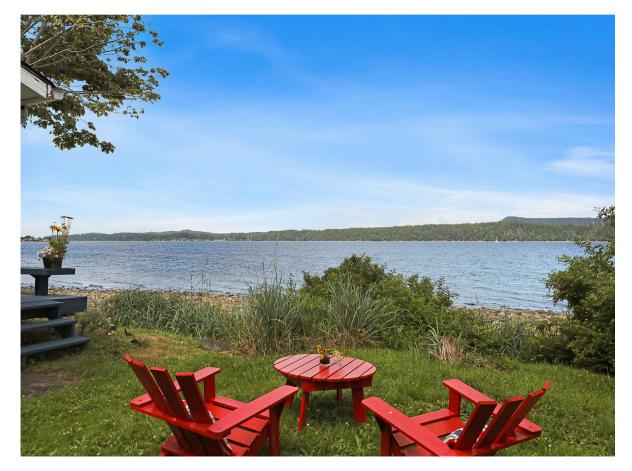

## West Coast Walk-On Waterfront...

West Coast walk-on waterfront! Stunning ocean views of the Chrome Island lighthouse, Denman and Hornby Islands with the snow-capped Coast Mountains beyond. This sweet retreat is the perfect little beach cabin get-away for vacations, retirement, or family sharing, add a kayak, paddleboard, beach strolling, et viola – the perfect place to reset. With 3 BD/ 2 BA, 946 sf, the kitchen and living room offer sliding door access to the expansive deck with unparalleled views. The primary bedroom (was 2nd half of living room) shares the views and deck access, and a non-functioning wood fireplace. A full laundry room w/sink and separate toilet and shower room, an outdoor shower, some vinyl windows 2001, municipal water, septic system on east side, property extends to top of hill. Single carport and additional parking to the left. It's also a secret surf spot in the winter, shhhh.....If you're lucky enough to live by the beach... you're lucky enough.