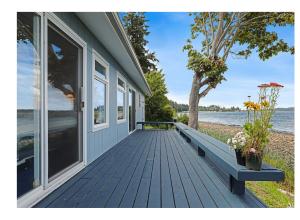

## West Coast Walk-On Waterfront...

West Coast walk-on waterfront! Stunning ocean views of the Chrome Island lighthouse, Denman and Hornby Islands with the snow-capped Coast Mountains beyond. This sweet retreat is the perfect little beach cabin get-away for vacations, retirement, or family sharing, add a kayak, paddleboard, beach strolling, et viola – the perfect place to reset. With 3 BD/ 2 BA, 946 sf, the kitchen and living room offer sliding door access to the expansive deck with unparalleled views. The primary bedroom (was 2nd half of living room) shares the views and deck access, and a non-functioning wood fireplace. A full laundry room w/sink and separate toilet and shower room, an outdoor shower, some vinyl windows 2001, municipal water, septic system on east side, property extends to top of hill. Single carport and additional parking to the left. It's also a secret surf spot in the winter, shhhh.....If you're lucky enough to live by the beach... you're lucky enough.