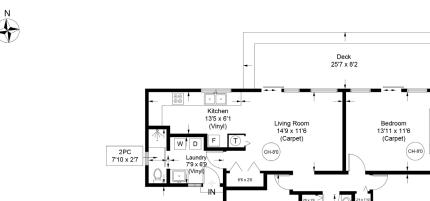

## 5107 Shoreline Drive

Main Floor - 946 sq ft

| 5107 Shoreline Drive                                                                                                                                                                 | Floor | AREA (Sq. Ft.) |            |        |
|--------------------------------------------------------------------------------------------------------------------------------------------------------------------------------------|-------|----------------|------------|--------|
|                                                                                                                                                                                      |       | Finished       | Unfinished | Garage |
| Floor Area is calculated including the external walls (GEA).<br>All measurements are approximate and the plan is for<br>layout guidance only. Buyers should verify all measurements. | Main  | 946            | 0          | 0      |
|                                                                                                                                                                                      |       | 0              | 0          | 0      |
|                                                                                                                                                                                      | Total | 946            | 0          | 0      |

## West Coast Walk-On Waterfront...

West Coast walk-on waterfront! Stunning ocean views of the Chrome Island lighthouse, Denman and Hornby Islands with the snow-capped Coast Mountains beyond. This sweet retreat is the perfect little beach cabin get-away for vacations, retirement, or family sharing, add a kayak, paddleboard, beach strolling, et viola – the perfect place to reset. With 3 BD/ 2 BA, 946 sf, the kitchen and living room offer sliding door access to the expansive deck with unparalleled views. The primary bedroom (was 2nd half of living room) shares the views and deck access, and a non-functioning wood fireplace. A full laundry room w/sink and separate toilet and shower room, an outdoor shower, some vinyl windows 2001, municipal water, septic system on east side, property extends to top of hill. Single carport and additional parking to the left. It's also a secret surf spot in the winter, shhhh.....If you're lucky enough to live by the beach... you're lucky enough.

## 5107 Shoreline Drive | Listed at \$850,000

MLS #: 927823 | 3 Bedrooms | 2 Bathrooms

Total SqFt: 946

Lot Size: 0.19 acres

Year Built: 1974

Zoning: RS2

Please use the link below for property photos & video: