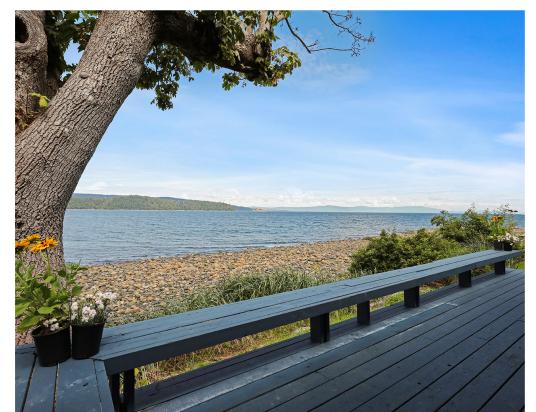

## West Coast Walk-On Waterfront...

West Coast walk-on waterfront! Stunning ocean views of the Chrome Island lighthouse, Denman and Hornby Islands with the snow-capped Coast Mountains beyond. This sweet retreat is the perfect little beach cabin get-away for vacations, retirement, or family sharing, add a kayak, paddleboard, beach strolling, et viola – the perfect place to reset. With 3 BD/ 2 BA, 946 sf, the kitchen and living room offer sliding door access to the expansive deck with unparalleled views. The primary bedroom (was 2nd half of living room) shares the views and deck access, and a non-functioning wood fireplace. A full laundry room w/sink and separate toilet and shower room, an outdoor shower, some vinyl windows 2001, municipal water, septic system on east side, property extends to top of hill. Single carport and additional parking to the left. It's also a secret surf spot in the winter, shhhh.....If you're lucky enough to live by the beach... you're lucky enough.