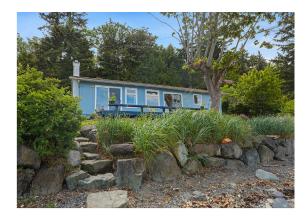

## West Coast Walk-On Waterfront...

West Coast walk-on waterfront! Stunning ocean views of the Chrome Island lighthouse, Denman and Hornby Islands with the snow-capped Coast Mountains beyond. This sweet retreat is the perfect little beach cabin get-away for vacations, retirement, or family sharing, add a kayak, paddleboard, beach strolling, et viola – the perfect place to reset. With 3 BD/ 2 BA, 946 sf, the kitchen and living room offer sliding door access to the expansive deck with unparalleled views. The primary bedroom (was 2nd half of living room) shares the views and deck access, and a non-functioning wood fireplace. A full laundry room w/sink and separate toilet and shower room, an outdoor shower, some vinyl windows 2001, municipal water, septic system on east side, property extends to top of hill. Single carport and additional parking to the left. It's also a secret surf spot in the winter, shhhh.....If you're lucky enough to live by the beach... you're lucky enough.