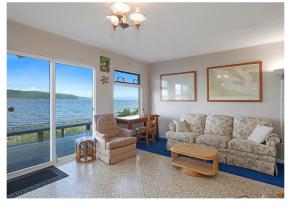

## West Coast Walk-On Waterfront...

West Coast walk-on waterfront! Stunning ocean views of the Chrome Island lighthouse, Denman and Hornby Islands with the snow-capped Coast Mountains beyond. This sweet retreat is the perfect little beach cabin get-away for vacations, retirement, or family sharing, add a kayak, paddleboard, beach strolling, et viola – the perfect place to reset. With 3 BD/ 2 BA, 946 sf, the kitchen and living room offer sliding door access to the expansive deck with unparalleled views. The primary bedroom (was 2nd half of living room) shares the views and deck access, and a non-functioning wood fireplace. A full laundry room w/sink and separate toilet and shower room, an outdoor shower, some vinyl windows 2001, municipal water, septic system on east side, property extends to top of hill. Single carport and additional parking to the left. It's also a secret surf spot in the winter, shhhh.....If you're lucky enough to live by the beach... you're lucky enough.