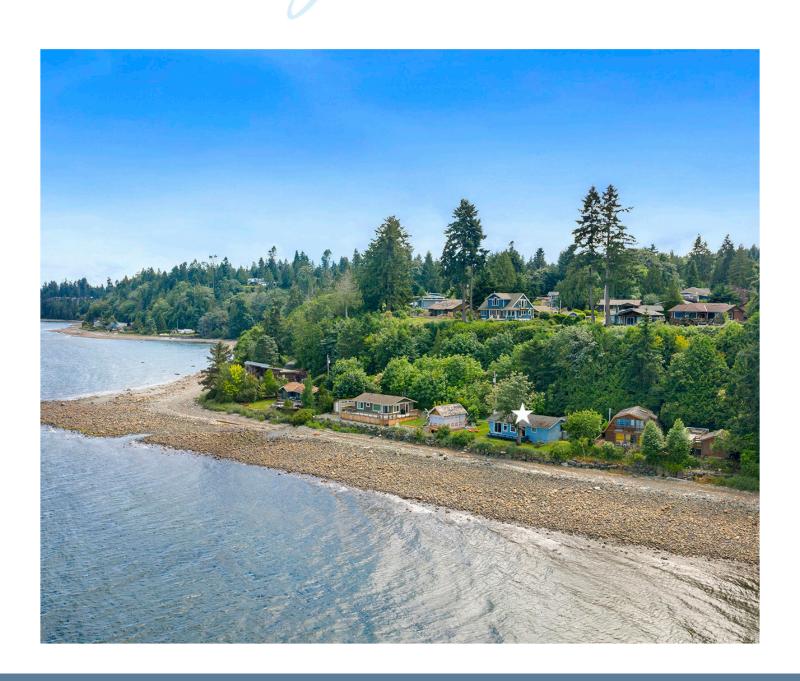

## West Coast Walk-On Waterfront...

West Coast walk-on waterfront! Stunning ocean views of the Chrome Island lighthouse, Denman and Hornby Islands with the snow-capped Coast Mountains beyond. This sweet retreat is the perfect little beach cabin get-away for vacations, retirement, or family sharing, add a kayak, paddleboard, beach strolling, et viola – the perfect place to reset. With 3 BD/ 2 BA, 946 sf, the kitchen and living room offer sliding door access to the expansive deck with unparalleled views. The primary bedroom (was 2nd half of living room) shares the views and deck access, and a non-functioning wood fireplace. A full laundry room w/sink and separate toilet and shower room, an outdoor shower, some vinyl windows 2001, municipal water, septic system on east side, property extends to top of hill. Single carport and additional parking to the left. It's also a secret surf spot in the winter, shhhh.....If you're lucky enough to live by the beach... you're lucky enough.

## 5107 Shoreline Drive | Listed at \$850,000

MLS #: 927823 | 3 Bedrooms | 2 Bathrooms

Total SqFt: 946

Lot Size: 0.19 acres

Year Built: 1974

Zoning: RS2

Please use the link below for property photos & video: