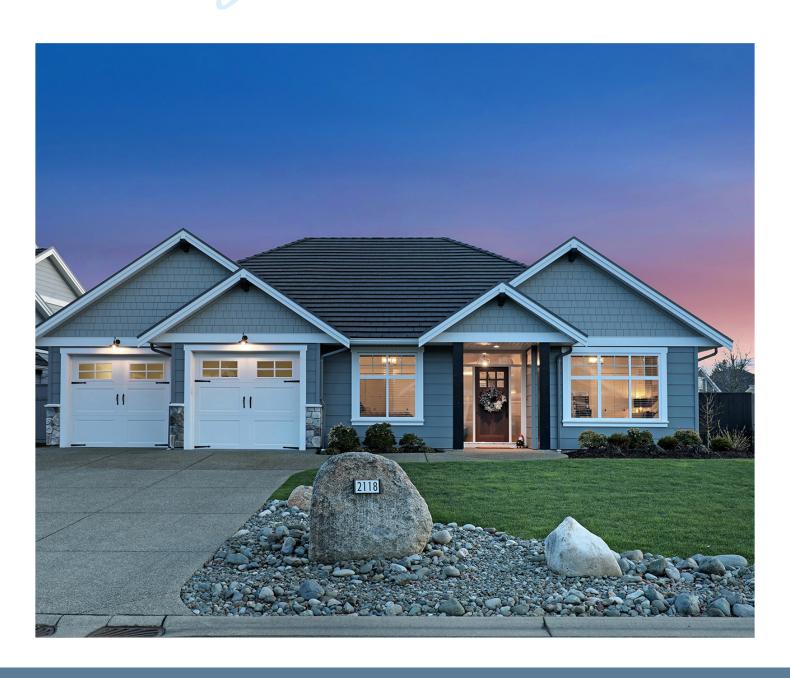

## A captivating blend of beach chic and sophisticated style...

A captivating blend of beach chic and sophisticated style in this desirable Sussex Drive, Benco built Rancher, located in Crown Isle Golf Resort. Subtle shades of grey and white create a calming interior pairing formal details with a relaxed beach-house feel. Exquisite craftsmanship, gorgeous lighting, and rich natural textures – wide plank oak flooring, exposed beams, intricate tile inlay, and shiplap details. The Great room boasts 10'5" tray ceiling, gas fireplace with built-in cabinets, and oversized windows with electric Silhouette blinds. The showroom quality kitchen offers white wood cabinets, quartz counters, dark s/s appliances, gas range, large island w/ seating and a butler's pantry. A bright open plan with den, guest bedroom, and a charming primary bedroom with stunning ensuite, soaker tub, glass shower, W/C and large walk-in closet. With southern exposure and a fantastic, covered deck, this yard w/ private hedging is fully fenced & offers an extended patio for entertaining.

## 2118 Sussex Drive | Listed at \$1,235,000

MLS #: 929487 | 3 Bedrooms | 2 Bathrooms

Fin. SqFt: 1,898

Garages: 2

Lot Size: 0.16 acres

Year Built: 2017

Zoning: CD1-G

Please use the link below for property photos & virtual tour: