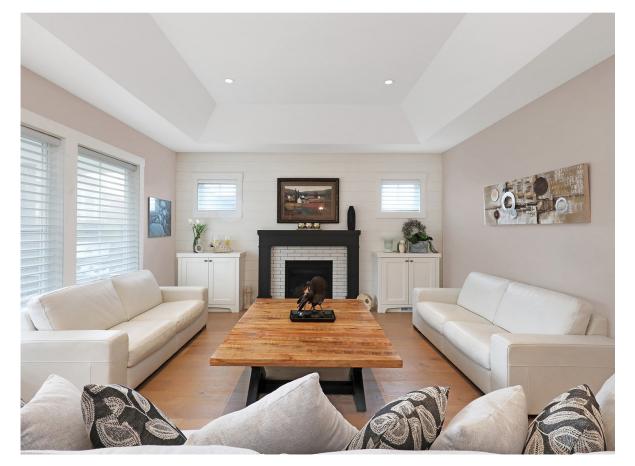

## A captivating blend of beach chic and sophisticated style...

A captivating blend of beach chic and sophisticated style in this desirable Sussex Drive, Benco built Rancher, located in Crown Isle Golf Resort. Subtle shades of grey and white create a calming interior pairing formal details with a relaxed beach-house feel. Exquisite craftsmanship, gorgeous lighting, and rich natural textures – wide plank oak flooring, exposed beams, intricate tile inlay, and shiplap details. The Great room boasts 10'5" tray ceiling, gas fireplace with built-in cabinets, and oversized windows with electric Silhouette blinds. The showroom quality kitchen offers white wood cabinets, quartz counters, dark s/s appliances, gas range, large island w/ seating and a butler's pantry. A bright open plan with den, guest bedroom, and a charming primary bedroom with stunning ensuite, soaker tub, glass shower, W/C and large walk-in closet. With southern exposure and a fantastic, covered deck, this yard w/ private hedging is fully fenced & offers an extended patio for entertaining.