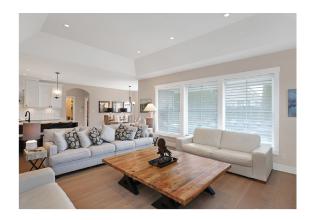

## A captivating blend of beach chic and sophisticated style...

A captivating blend of beach chic and sophisticated style in this desirable Sussex Drive, Benco built Rancher, located in Crown Isle Golf Resort. Subtle shades of grey and white create a calming interior pairing formal details with a relaxed beach-house feel. Exquisite craftsmanship, gorgeous lighting, and rich natural textures – wide plank oak flooring, exposed beams, intricate tile inlay, and shiplap details. The Great room boasts 10'5" tray ceiling, gas fireplace with built-in cabinets, and oversized windows with electric Silhouette blinds. The showroom quality kitchen offers white wood cabinets, quartz counters, dark s/s appliances, gas range, large island w/ seating and a butler's pantry. A bright open plan with den, guest bedroom, and a charming primary bedroom with stunning ensuite, soaker tub, glass shower, W/C and large walk-in closet. With southern exposure and a fantastic, covered deck, this yard w/ private hedging is fully fenced & offers an extended patio for entertaining.