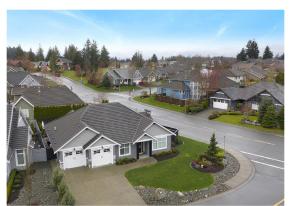

## A captivating blend of beach chic and sophisticated style...

A captivating blend of beach chic and sophisticated style in this desirable Sussex Drive, Benco built Rancher, located in Crown Isle Golf Resort. Subtle shades of grey and white create a calming interior pairing formal details with a relaxed beach-house feel. Exquisite craftsmanship, gorgeous lighting, and rich natural textures – wide plank oak flooring, exposed beams, intricate tile inlay, and shiplap details. The Great room boasts 10'5" tray ceiling, gas fireplace with built-in cabinets, and oversized windows with electric Silhouette blinds. The showroom quality kitchen offers white wood cabinets, quartz counters, dark s/s appliances, gas range, large island w/ seating and a butler's pantry. A bright open plan with den, guest bedroom, and a charming primary bedroom with stunning ensuite, soaker tub, glass shower, W/C and large walk-in closet. With southern exposure and a fantastic, covered deck, this yard w/ private hedging is fully fenced & offers an extended patio for entertaining.