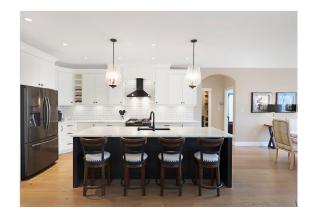

## A captivating blend of beach chic and sophisticated style...

A captivating blend of beach chic and sophisticated style in this desirable Sussex Drive, Benco built Rancher, located in Crown Isle Golf Resort. Subtle shades of grey and white create a calming interior pairing formal details with a relaxed beach-house feel. Exquisite craftsmanship, gorgeous lighting, and rich natural textures – wide plank oak flooring, exposed beams, intricate tile inlay, and shiplap details. The Great room boasts 10'5" tray ceiling, gas fireplace with built-in cabinets, and oversized windows with electric Silhouette blinds. The showroom quality kitchen offers white wood cabinets, quartz counters, dark s/s appliances, gas range, large island w/ seating and a butler's pantry. A bright open plan with den, guest bedroom, and a charming primary bedroom with stunning ensuite, soaker tub, glass shower, W/C and large walk-in closet. With southern exposure and a fantastic, covered deck, this yard w/ private hedging is fully fenced & offers an extended patio for entertaining.