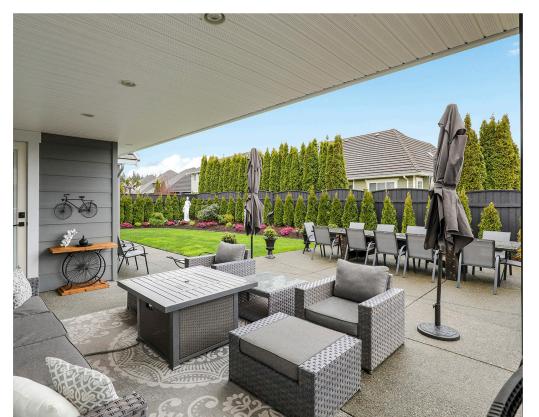

## A captivating blend of beach chic and sophisticated style...

A captivating blend of beach chic and sophisticated style in this desirable Sussex Drive, Benco built Rancher, located in Crown Isle Golf Resort. Subtle shades of grey and white create a calming interior pairing formal details with a relaxed beach-house feel. Exquisite craftsmanship, gorgeous lighting, and rich natural textures – wide plank oak flooring, exposed beams, intricate tile inlay, and shiplap details. The Great room boasts 10'5" tray ceiling, gas fireplace with built-in cabinets, and oversized windows with electric Silhouette blinds. The showroom quality kitchen offers white wood cabinets, quartz counters, dark s/s appliances, gas range, large island w/ seating and a butler's pantry. A bright open plan with den, guest bedroom, and a charming primary bedroom with stunning ensuite, soaker tub, glass shower, W/C and large walk-in closet. With southern exposure and a fantastic, covered deck, this yard w/ private hedging is fully fenced & offers an extended patio for entertaining.