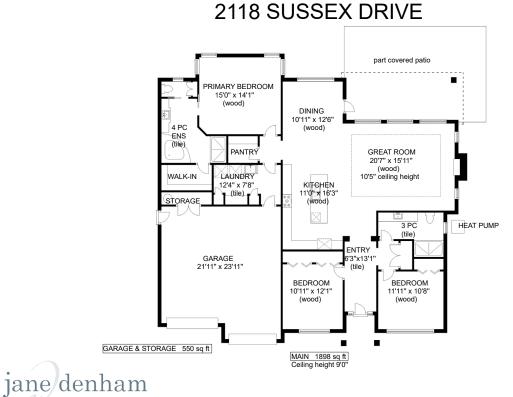

## A captivating blend of beach chic and sophisticated style...

A captivating blend of beach chic and sophisticated style in this desirable Sussex Drive, Benco built Rancher, located in Crown Isle Golf Resort. Subtle shades of grey and white create a calming interior pairing formal details with a relaxed beach-house feel. Exquisite craftsmanship, gorgeous lighting, and rich natural textures – wide plank oak flooring, exposed beams, intricate tile inlay, and shiplap details. The Great room boasts 10'5" tray ceiling, gas fireplace with built-in cabinets, and oversized windows with electric Silhouette blinds. The showroom quality kitchen offers white wood cabinets, quartz counters, dark s/s appliances, gas range, large island w/ seating and a butler's pantry. A bright open plan with den, guest bedroom, and a charming primary bedroom with stunning ensuite, soaker tub, glass shower, W/C and large walk-in closet. With southern exposure and a fantastic, covered deck, this yard w/ private hedging is fully fenced & offers an extended patio for entertaining.

## 2118 Sussex Drive | Listed at \$1,235,000

MLS #: 929487 | 3 Bedrooms | 2 Bathrooms

Fin. SqFt: 1,898

Garages: 2

Lot Size: 0.16 acres

Year Built: 2017

Zoning: CD1-G

Please use the link below for property photos & virtual tour: