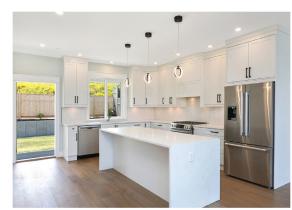

#### Magnificent Views...

Magnificent views across the farmlands to the Coast Mountains! Stunning new home in Crown Isle close to all amenities. Sophisticated luxury, contemporary styling, & spacious room sizes, 4 BD/3 BA, 2,871sf. Streaming sunlight highlights the bright open plan w/ 9' ceilings, engineered oak plank flooring, soft grey tones, & white stone counters. Beautifully designed kitchen w/ s/s appliances, gas range, b/in m/wave, pantry cabinets, & window over the sink to watch the wee ones play in the private, fenced yard. Impressive floor to ceiling tiled gas fireplace & large windows in the L/R w/ access to the expansive deck and stellar views. Primary suite & ensuite w/ free standing tub, curbless glass shower & dual sinks. With 3 bedrooms up, 1 bedroom on the lower level, media room & den for remote working. Extra long 42'8" garage, ideal for shop, gym & storage. Heat pump, HRV, H/W on demand, New Home Warranty. Proudly built by Wahe Guru Homes, one of Crown Isle's premier builders since 2013.