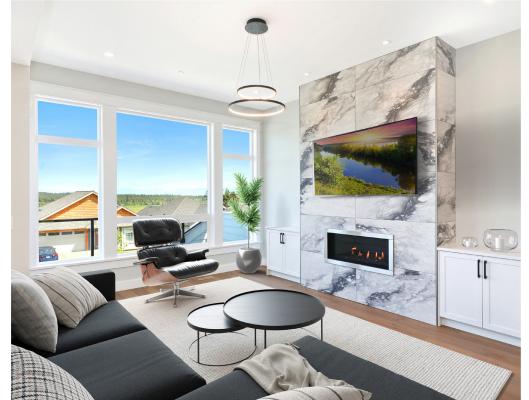

#### Magnificent Views...

Magnificent views across the farmlands to the Coast Mountains! Stunning new home in Crown Isle close to all amenities. Sophisticated luxury, contemporary styling, & spacious room sizes, 4 BD/3 BA, 2,871sf. Streaming sunlight highlights the bright open plan w/ 9' ceilings, engineered oak plank flooring, soft grey tones, & white stone counters. Beautifully designed kitchen w/ s/s appliances, gas range, b/in m/wave, pantry cabinets, & window over the sink to watch the wee ones play in the private, fenced yard. Impressive floor to ceiling tiled gas fireplace & large windows in the L/R w/ access to the expansive deck and stellar views. Primary suite & ensuite w/ free standing tub, curbless glass shower & dual sinks. With 3 bedrooms up, 1 bedroom on the lower level, media room & den for remote working. Extra long 42'8" garage, ideal for shop, gym & storage. Heat pump, HRV, H/W on demand, New Home Warranty. Proudly built by Wahe Guru Homes, one of Crown Isle's premier builders since 2013.