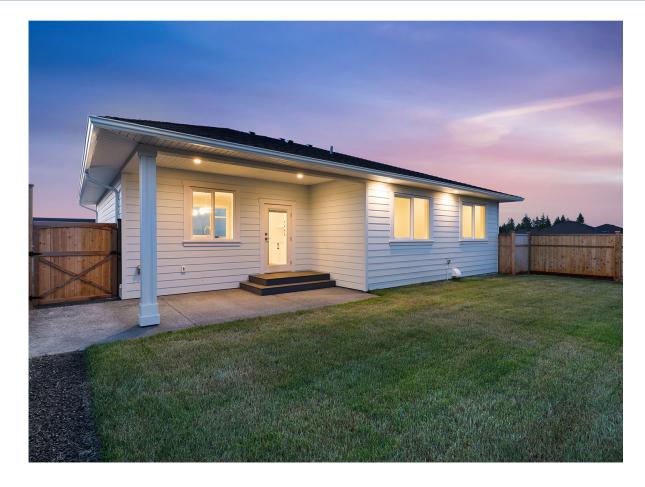

#### Magnificent Views...

Magnificent views across the farmlands to the Coast Mountains! Stunning new home in Crown Isle close to all amenities. Sophisticated luxury, contemporary styling, & spacious room sizes, 4 BD/3 BA, 2,871sf. Streaming sunlight highlights the bright open plan w/ 9' ceilings, engineered oak plank flooring, soft grey tones, & white stone counters. Beautifully designed kitchen w/ s/s appliances, gas range, b/in m/wave, pantry cabinets, & window over the sink to watch the wee ones play in the private, fenced yard. Impressive floor to ceiling tiled gas fireplace & large windows in the L/R w/ access to the expansive deck and stellar views. Primary suite & ensuite w/ free standing tub, curbless glass shower & dual sinks. With 3 bedrooms up, 1 bedroom on the lower level, media room & den for remote working. Extra long 42'8" garage, ideal for shop, gym & storage. Heat pump, HRV, H/W on demand, New Home Warranty. Proudly built by Wahe Guru Homes, one of Crown Isle's premier builders since 2013.