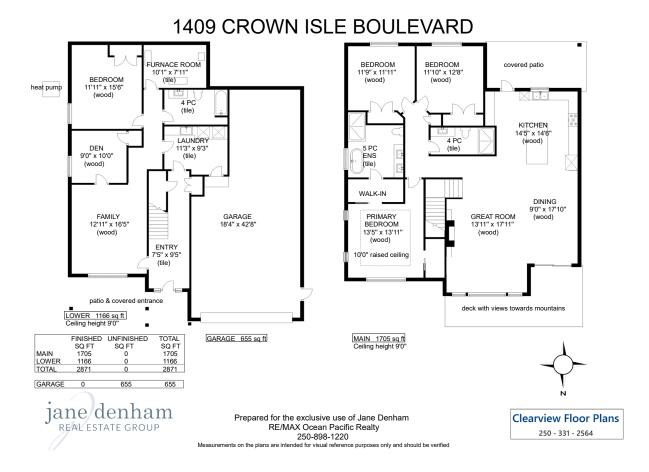

#### Magnificent Views...

Magnificent views across the farmlands to the Coast Mountains! Stunning new home in Crown Isle close to all amenities. Sophisticated luxury, contemporary styling, & spacious room sizes, 4 BD/3 BA, 2,871sf. Streaming sunlight highlights the bright open plan w/ 9' ceilings, engineered oak plank flooring, soft grey tones, & white stone counters. Beautifully designed kitchen w/ s/s appliances, gas range, b/in m/wave, pantry cabinets, & window over the sink to watch the wee ones play in the private, fenced yard. Impressive floor to ceiling tiled gas fireplace & large windows in the L/R w/ access to the expansive deck and stellar views. Primary suite & ensuite w/ free standing tub, curbless glass shower & dual sinks. With 3 bedrooms up, 1 bedroom on the lower level, media room & den for remote working. Extra long 42'8" garage, ideal for shop, gym & storage. Heat pump, HRV, H/W on demand, New Home Warranty. Proudly built by Wahe Guru Homes, one of Crown Isle's premier builders since 2013.

### 1409 Crown Isle Boulevard | Listed at \$1,125,000

MLS #: 943946 | 4 Bedrooms | 3 Bathrooms

Fin. SqFt: 2,871

Garages: 2

Lot Size: 0.13 acres

Year Built: 2023

Zoning: CD-1A

Please use the link below for property photos, virtual tour & video: