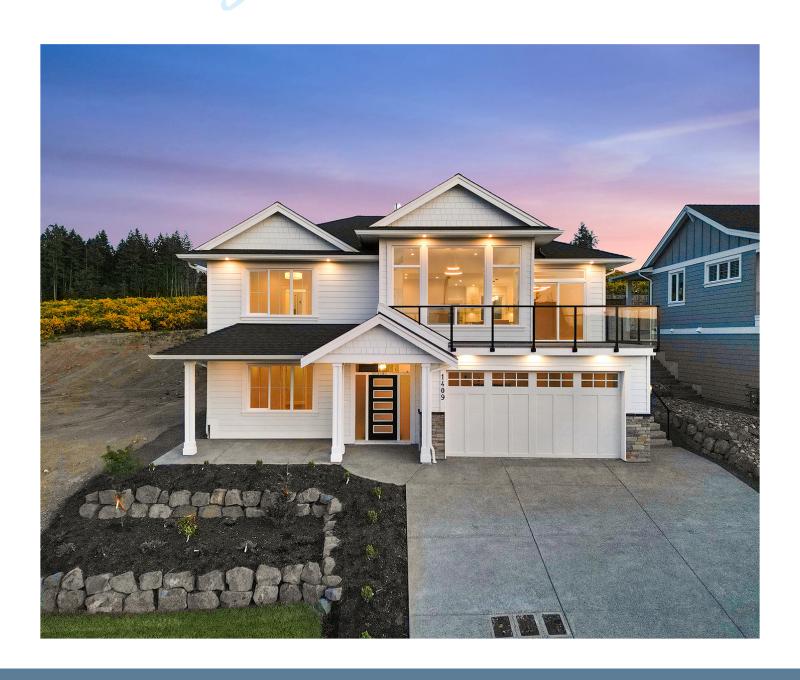

# 1409 Crown Isle Boulevard

#### Magnificent Views...

Magnificent views across the farmlands to the Coast Mountains! Stunning new home in Crown Isle close to all amenities. Sophisticated luxury, contemporary styling, & spacious room sizes, 4 BD/3 BA, 2,871sf. Streaming sunlight highlights the bright open plan w/ 9' ceilings, engineered oak plank flooring, soft grey tones, & white stone counters. Beautifully designed kitchen w/ s/s appliances, gas range, b/in m/wave, pantry cabinets, & window over the sink to watch the wee ones play in the private, fenced yard. Impressive floor to ceiling tiled gas fireplace & large windows in the L/R w/ access to the expansive deck and stellar views. Primary suite & ensuite w/ free standing tub, curbless glass shower & dual sinks. With 3 bedrooms up, 1 bedroom on the lower level, media room & den for remote working. Extra long 42'8" garage, ideal for shop, gym & storage. Heat pump, HRV, H/W on demand, New Home Warranty. Proudly built by Wahe Guru Homes, one of Crown Isle's premier builders since 2013.

### 1409 Crown Isle Boulevard | Listed at \$1,125,000

MLS #: 943946 | 4 Bedrooms | 3 Bathrooms

Fin. SqFt: 2,871

Garages: 2

Lot Size: 0.13 acres

Year Built: 2023

Zoning: CD-1A

Please use the link below for property photos, virtual tour & video: