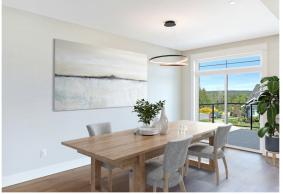

#### Magnificent Views...

Magnificent views across the farmlands to the Coast Mountains! Stunning new home in Crown Isle close to all amenities. Sophisticated luxury, contemporary styling, & spacious room sizes, 4 BD/3 BA, 2,871sf. Streaming sunlight highlights the bright open plan w/ 9' ceilings, engineered oak plank flooring, soft grey tones, & white stone counters. Beautifully designed kitchen w/ s/s appliances, gas range, b/in m/wave, pantry cabinets, & window over the sink to watch the wee ones play in the private, fenced yard. Impressive floor to ceiling tiled gas fireplace & large windows in the L/R w/ access to the expansive deck and stellar views. Primary suite & ensuite w/ free standing tub, curbless glass shower & dual sinks. With 3 bedrooms up, 1 bedroom on the lower level, media room & den for remote working. Extra long 42'8" garage, ideal for shop, gym & storage. Heat pump, HRV, H/W on demand, New Home Warranty. Proudly built by Wahe Guru Homes, one of Crown Isle's premier builders since 2013.