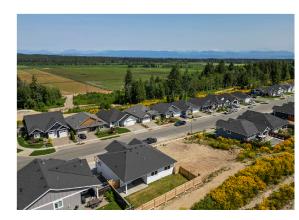

#### Magnificent Views...

Magnificent views across the farmlands to the Coast Mountains! Stunning new home in Crown Isle close to all amenities. Sophisticated luxury, contemporary styling, & spacious room sizes, 4 BD/3 BA, 2,871sf. Streaming sunlight highlights the bright open plan w/ 9' ceilings, engineered oak plank flooring, soft grey tones, & white stone counters. Beautifully designed kitchen w/ s/s appliances, gas range, b/in m/wave, pantry cabinets, & window over the sink to watch the wee ones play in the private, fenced yard. Impressive floor to ceiling tiled gas fireplace & large windows in the L/R w/ access to the expansive deck and stellar views. Primary suite & ensuite w/ free standing tub, curbless glass shower & dual sinks. With 3 bedrooms up, 1 bedroom on the lower level, media room & den for remote working. Extra long 42'8" garage, ideal for shop, gym & storage. Heat pump, HRV, H/W on demand, New Home Warranty. Proudly built by Wahe Guru Homes, one of Crown Isle's premier builders since 2013.