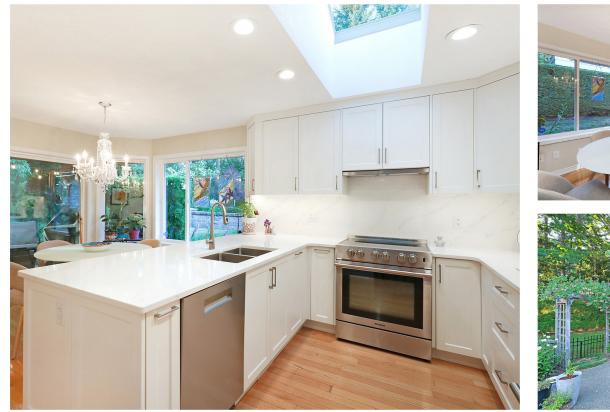

### Welcome to '500 Crown Isle Drive'...

Welcome to '500 Crown Isle Drive'. On a private cul-de sac, this prestigious patio home development is only steps to Crown Isle's Platinum rated Golf Course and clubhouse, shopping, Costco, Starbucks, and the new Hospital. Architecturally designed & thoughtfully renovated in 2021-2023, this southwest facing one level patio home, 2 BD/ 2 BA, 1,644 sf, offers 11' entry, vaulted ceilings & transom windows embracing an abundance of natural light. Fully renovated contemporary kitchen in 2021, with s/s appliances, induction range, quartz counters, solid slab backsplash, and skylight overhead. Spacious Great room with new gas fireplace, vaulted ceilings, oak flooring and designated space for media or dining area. Double French door access to the primary bedroom with new carpets, new closet doors, stunning ensuite w/ tile flooring, quartz C/ Top vanity, fully tiled, frameless glass shower. H/W tank 2023, Heat Pump 2021, new elect panel 2021, EV charger R/in, LED lighting, window coverings 2021.