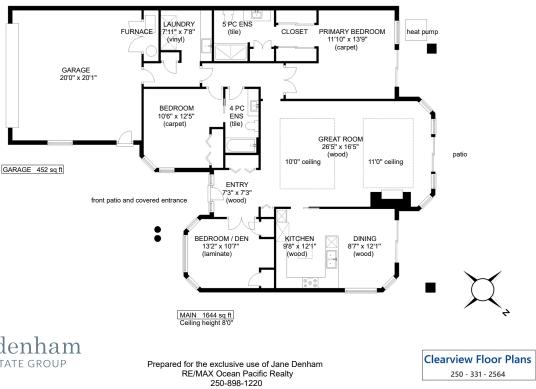

### Welcome to '500 Crown Isle Drive'...

Welcome to '500 Crown Isle Drive'. On a private cul-de sac, this prestigious patio home development is only steps to Crown Isle's Platinum rated Golf Course and clubhouse, shopping, Costco, Starbucks, and the new Hospital. Architecturally designed & thoughtfully renovated in 2021-2023, this southwest facing one level patio home, 2 BD/ 2 BA, 1,644 sf, offers 11' entry, vaulted ceilings & transom windows embracing an abundance of natural light. Fully renovated contemporary kitchen in 2021, with s/s appliances, induction range, quartz counters, solid slab backsplash, and skylight overhead. Spacious Great room with new gas fireplace, vaulted ceilings, oak flooring and designated space for media or dining area. Double French door access to the primary bedroom with new carpets, new closet doors, stunning ensuite w/ tile flooring, quartz C/ Top vanity, fully tiled, frameless glass shower. H/W tank 2023, Heat Pump 2021, new elect panel 2021, EV charger R/in, LED lighting, window coverings 2021.

# jane denham **REAL ESTATE GROUP**

MLS #: 936080 | 2 Bedrooms | 2 Bathrooms Total SqFt: 1,644 Garages: 2 Year Built: 1993 Zoning: CD-1B Strata Fees: \$611 /mo

Please use the link below for more information: www.janedenham.com