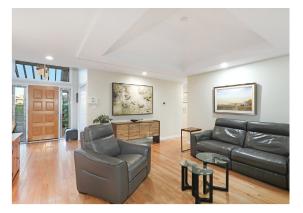

### Welcome to '500 Crown Isle Drive'...

Welcome to '500 Crown Isle Drive'. On a private cul-de sac, this prestigious patio home development is only steps to Crown Isle's Platinum rated Golf Course and clubhouse, shopping, Costco, Starbucks, and the new Hospital. Architecturally designed & thoughtfully renovated in 2021-2023, this southwest facing one level patio home, 2 BD/ 2 BA, 1,644 sf, offers 11' entry, vaulted ceilings & transom windows embracing an abundance of natural light. Fully renovated contemporary kitchen in 2021, with s/s appliances, induction range, quartz counters, solid slab backsplash, and skylight overhead. Spacious Great room with new gas fireplace, vaulted ceilings, oak flooring and designated space for media or dining area. Double French door access to the primary bedroom with new carpets, new closet doors, stunning ensuite w/ tile flooring, quartz C/ Top vanity, fully tiled, frameless glass shower. H/W tank 2023, Heat Pump 2021, new elect panel 2021, EV charger R/in, LED lighting, window coverings 2021.