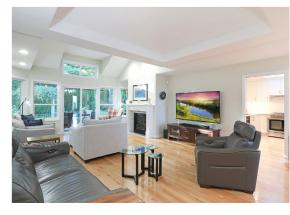

### Welcome to '500 Crown Isle Drive'...

Welcome to '500 Crown Isle Drive'. On a private cul-de sac, this prestigious patio home development is only steps to Crown Isle's Platinum rated Golf Course and clubhouse, shopping, Costco, Starbucks, and the new Hospital. Architecturally designed & thoughtfully renovated in 2021-2023, this southwest facing one level patio home, 2 BD/ 2 BA, 1,644 sf, offers 11' entry, vaulted ceilings & transom windows embracing an abundance of natural light. Fully renovated contemporary kitchen in 2021, with s/s appliances, induction range, quartz counters, solid slab backsplash, and skylight overhead. Spacious Great room with new gas fireplace, vaulted ceilings, oak flooring and designated space for media or dining area. Double French door access to the primary bedroom with new carpets, new closet doors, stunning ensuite w/ tile flooring, quartz C/ Top vanity, fully tiled, frameless glass shower. H/W tank 2023, Heat Pump 2021, new elect panel 2021, EV charger R/in, LED lighting, window coverings 2021.