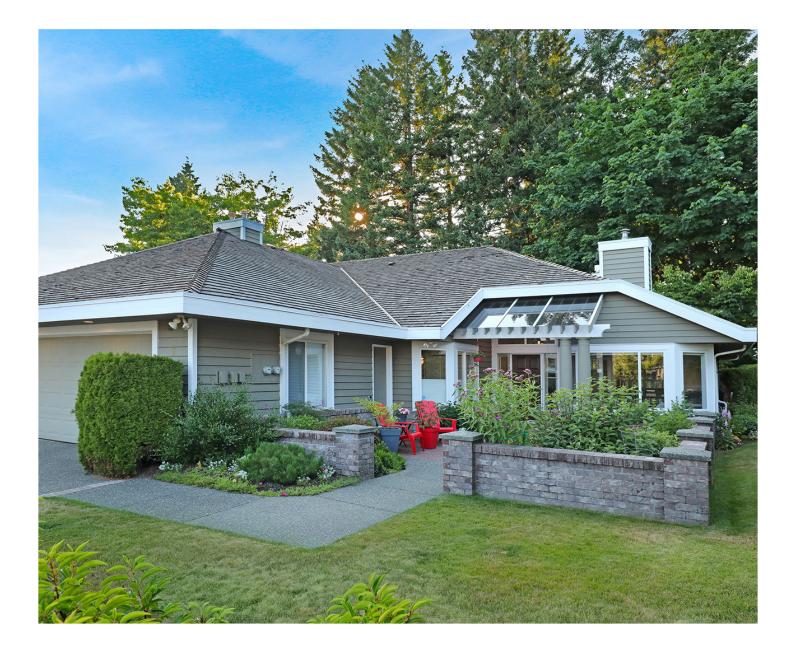

### Welcome to '500 Crown Isle Drive'...

Welcome to '500 Crown Isle Drive'. On a private cul-de sac, this prestigious patio home development is only steps to Crown Isle's Platinum rated Golf Course and clubhouse, shopping, Costco, Starbucks, and the new Hospital. Architecturally designed & thoughtfully renovated in 2021-2023, this southwest facing one level patio home, 2 BD/ 2 BA, 1,644 sf, offers 11' entry, vaulted ceilings & transom windows embracing an abundance of natural light. Fully renovated contemporary kitchen in 2021, with s/s appliances, induction range, quartz counters, solid slab backsplash, and skylight overhead. Spacious Great room with new gas fireplace, vaulted ceilings, oak flooring and designated space for media or dining area. Double French door access to the primary bedroom with new carpets, new closet doors, stunning ensuite w/ tile flooring, quartz C/ Top vanity, fully tiled, frameless glass shower. H/W tank 2023, Heat Pump 2021, new elect panel 2021, EV charger R/in, LED lighting, window coverings 2021.