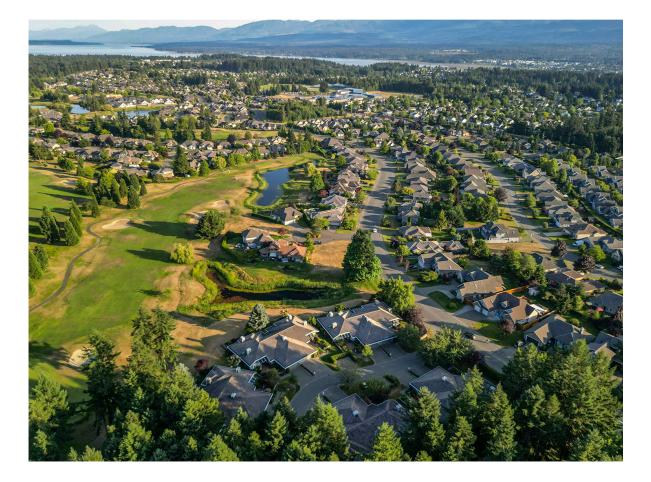

### Welcome to '500 Crown Isle Drive'...

Welcome to '500 Crown Isle Drive'. On a private cul-de sac, this prestigious patio home development is only steps to Crown Isle's Platinum rated Golf Course and clubhouse, shopping, Costco, Starbucks, and the new Hospital. Architecturally designed & thoughtfully renovated in 2021-2023, this southwest facing one level patio home, 2 BD/ 2 BA, 1,644 sf, offers 11' entry, vaulted ceilings & transom windows embracing an abundance of natural light. Fully renovated contemporary kitchen in 2021, with s/s appliances, induction range, quartz counters, solid slab backsplash, and skylight overhead. Spacious Great room with new gas fireplace, vaulted ceilings, oak flooring and designated space for media or dining area. Double French door access to the primary bedroom with new carpets, new closet doors, stunning ensuite w/ tile flooring, quartz C/ Top vanity, fully tiled, frameless glass shower. H/W tank 2023, Heat Pump 2021, new elect panel 2021, EV charger R/in, LED lighting, window coverings 2021.