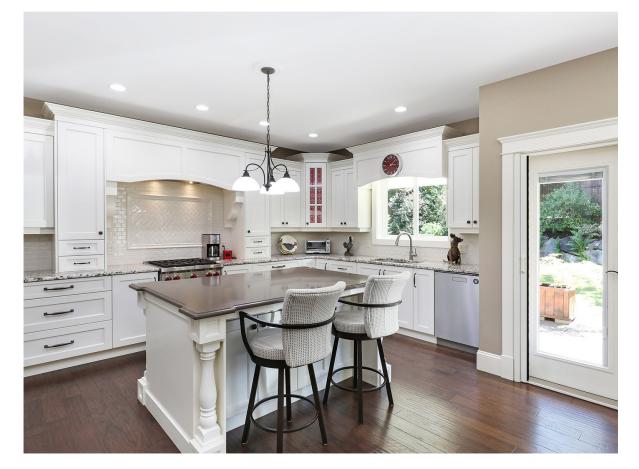

### Exquisite executive home...

Exquisite executive home located on a quiet cul de sac in Crown Isle Golf Resort & Community. Close to all amenities, Starbucks, Costco, the new Hospital, and 5 min to the airport, marina and fabulous beaches. Fine finishing details, meticulously maintained, 2,336 sf, 3 BD/ 3 BA plus a private office/den at the front entry. Craftsman inspired with exceptional millwork, traditional wainscotting, crown moldings, classic mantle and tiled gas fireplace with custom builtins on either side, engineered hardwood, transom windows, leaded beveled glass French doors, and a stunning kitchen with Wolf gas range, Fisher Paykel fridge, Asko dishwasher, & a large island with seating, a fantastic entertaining space with access to the patio. Southern exposure, private yard w/ mature landscaping, gorgeous gardens, shed, electric awning, & irrigation w/ rain sensor. Upstairs, two generous bedrooms & bath, primary suite on the main w/ 5 pce luxurious ensuite. Workshop space & H/C tap in garage, Heat Pump.