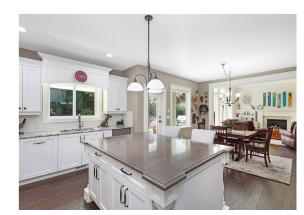

### Exquisite executive home...

Exquisite executive home located on a quiet cul de sac in Crown Isle Golf Resort & Community. Close to all amenities, Starbucks, Costco, the new Hospital, and 5 min to the airport, marina and fabulous beaches. Fine finishing details, meticulously maintained, 2,336 sf, 3 BD/ 3 BA plus a private office/den at the front entry. Craftsman inspired with exceptional millwork, traditional wainscotting, crown moldings, classic mantle and tiled gas fireplace with custom builtins on either side, engineered hardwood, transom windows, leaded beveled glass French doors, and a stunning kitchen with Wolf gas range, Fisher Paykel fridge, Asko dishwasher, & a large island with seating, a fantastic entertaining space with access to the patio. Southern exposure, private yard w/ mature landscaping, gorgeous gardens, shed, electric awning, & irrigation w/ rain sensor. Upstairs, two generous bedrooms & bath, primary suite on the main w/ 5 pce luxurious ensuite. Workshop space & H/C tap in garage, Heat Pump.