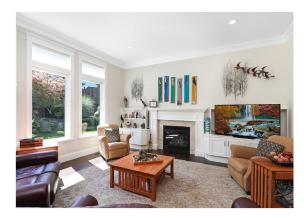

### Exquisite executive home...

Exquisite executive home located on a quiet cul de sac in Crown Isle Golf Resort & Community. Close to all amenities, Starbucks, Costco, the new Hospital, and 5 min to the airport, marina and fabulous beaches. Fine finishing details, meticulously maintained, 2,336 sf, 3 BD/ 3 BA plus a private office/den at the front entry. Craftsman inspired with exceptional millwork, traditional wainscotting, crown moldings, classic mantle and tiled gas fireplace with custom builtins on either side, engineered hardwood, transom windows, leaded beveled glass French doors, and a stunning kitchen with Wolf gas range, Fisher Paykel fridge, Asko dishwasher, & a large island with seating, a fantastic entertaining space with access to the patio. Southern exposure, private yard w/ mature landscaping, gorgeous gardens, shed, electric awning, & irrigation w/ rain sensor. Upstairs, two generous bedrooms & bath, primary suite on the main w/ 5 pce luxurious ensuite. Workshop space & H/C tap in garage, Heat Pump.