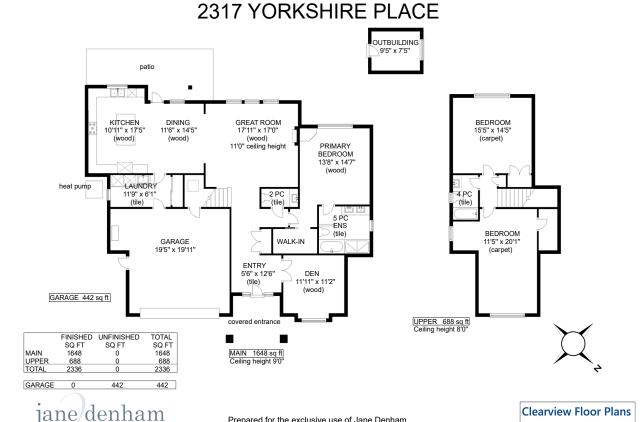

### Exquisite executive home...

Exquisite executive home located on a quiet cul de sac in Crown Isle Golf Resort & Community. Close to all amenities, Starbucks, Costco, the new Hospital, and 5 min to the airport, marina and fabulous beaches. Fine finishing details, meticulously maintained, 2,336 sf, 3 BD/ 3 BA plus a private office/den at the front entry. Craftsman inspired with exceptional millwork, traditional wainscotting, crown moldings, classic mantle and tiled gas fireplace with custom builtins on either side, engineered hardwood, transom windows, leaded beveled glass French doors, and a stunning kitchen with Wolf gas range, Fisher Paykel fridge, Asko dishwasher, & a large island with seating, a fantastic entertaining space with access to the patio. Southern exposure, private yard w/ mature landscaping, gorgeous gardens, shed, electric awning, & irrigation w/ rain sensor. Upstairs, two generous bedrooms & bath, primary suite on the main w/ 5 pce luxurious ensuite. Workshop space & H/C tap in garage, Heat Pump.

## 2317 Yorkshire Place | Listed at \$1,315,000

MLS #: 938025 | 3 Bedrooms | 3 Bathrooms

Total SqFt: 2,336

Garages: 2

Lot Size: 0.20 acres

Year Built: 2012

Zoning: CD-1G

Please use the link below for property photos, virtual tour & video: