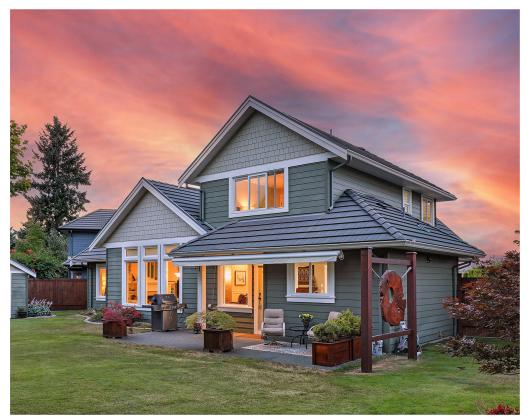

### Exquisite executive home...

Exquisite executive home located on a quiet cul de sac in Crown Isle Golf Resort & Community. Close to all amenities, Starbucks, Costco, the new Hospital, and 5 min to the airport, marina and fabulous beaches. Fine finishing details, meticulously maintained, 2,336 sf, 3 BD/ 3 BA plus a private office/den at the front entry. Craftsman inspired with exceptional millwork, traditional wainscotting, crown moldings, classic mantle and tiled gas fireplace with custom builtins on either side, engineered hardwood, transom windows, leaded beveled glass French doors, and a stunning kitchen with Wolf gas range, Fisher Paykel fridge, Asko dishwasher, & a large island with seating, a fantastic entertaining space with access to the patio. Southern exposure, private yard w/ mature landscaping, gorgeous gardens, shed, electric awning, & irrigation w/ rain sensor. Upstairs, two generous bedrooms & bath, primary suite on the main w/ 5 pce luxurious ensuite. Workshop space & H/C tap in garage, Heat Pump.