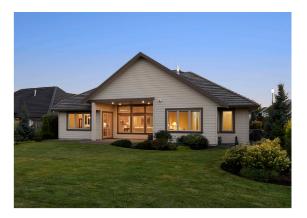

## Exquisite Crown Isle Rancher...

Exquisite Crown Isle rancher overlooking the 14th & 15th fairways, perfectly placed at the 15th tees with an 'out of bounds' buffer adding to the set back from the fairway. Custom designed and built by Benco in 2018, a luxury residence with 3 BD/ 3 BA, and 2,416 sf of exceptional living. An open concept perfect for entertaining, the kitchen is a chef's dream w/ Wolf induction cooktop & wall oven, Fisher/Paykel double fridge/freezer and 2 drawer dishwasher, baking/ prep island & Butler's pantry. Great room with 11' coffered ceiling, linear gas fireplace w/ ledgestone, mantle and TV mount above. Spacious dining room w/ access to large, covered patio. The primary bedroom showcases a luxurious ensuite w/ fully tiled shower, 2 vanities, make-up station, W/C, & 2 generous closets. An office w/ built-in desk and cabinets, a guest room w/ window seating & builtin wardrobes, and a spacious craft/media room or 3rd bedroom. Workshop in garage, 6' central crawl, gas furnace, heat pump, tile roof.