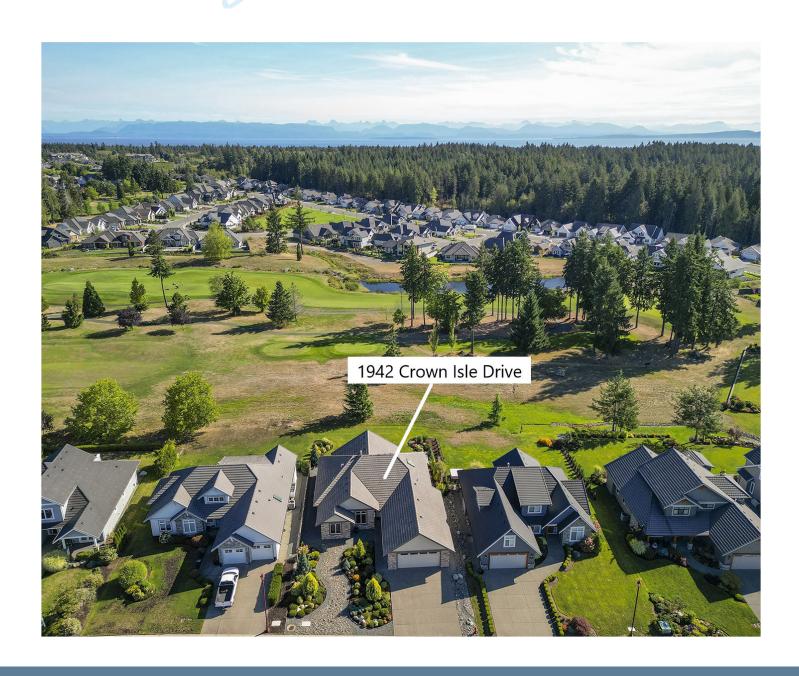

## 1942 Crown Isle Drive

Measurements on the plans are intended for visual reference purposes only and should be verified

## Exquisite Crown Isle Rancher...

Exquisite Crown Isle rancher overlooking the 14th & 15th fairways, perfectly placed at the 15th tees with an 'out of bounds' buffer adding to the set back from the fairway. Custom designed and built by Benco in 2018, a luxury residence with 3 BD/ 3 BA, and 2,416 sf of exceptional living. An open concept perfect for entertaining, the kitchen is a chef's dream w/ Wolf induction cooktop & wall oven, Fisher/Paykel double fridge/freezer and 2 drawer dishwasher, baking/ prep island & Butler's pantry. Great room with 11' coffered ceiling, linear gas fireplace w/ ledgestone, mantle and TV mount above. Spacious dining room w/ access to large, covered patio. The primary bedroom showcases a luxurious ensuite w/ fully tiled shower, 2 vanities, make-up station, W/C, & 2 generous closets. An office w/ built-in desk and cabinets, a guest room w/ window seating & builtin wardrobes, and a spacious craft/media room or 3rd bedroom. Workshop in garage, 6' central crawl, gas furnace, heat pump, tile roof.