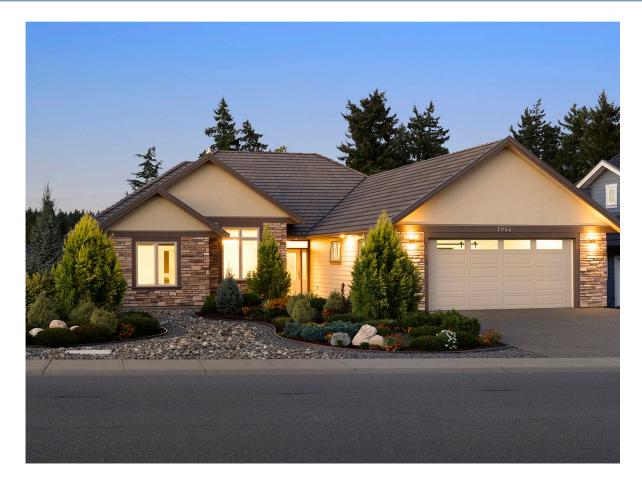

## Exquisite Crown Isle Rancher...

Exquisite Crown Isle rancher overlooking the 14th & 15th fairways, perfectly placed at the 15th tees with an 'out of bounds' buffer adding to the set back from the fairway. Custom designed and built by Benco in 2018, a luxury residence with 3 BD/ 3 BA, and 2,416 sf of exceptional living. An open concept perfect for entertaining, the kitchen is a chef's dream w/ Wolf induction cooktop & wall oven, Fisher/Paykel double fridge/freezer and 2 drawer dishwasher, baking/ prep island & Butler's pantry. Great room with 11' coffered ceiling, linear gas fireplace w/ ledgestone, mantle and TV mount above. Spacious dining room w/ access to large, covered patio. The primary bedroom showcases a luxurious ensuite w/ fully tiled shower, 2 vanities, make-up station, W/C, & 2 generous closets. An office w/ built-in desk and cabinets, a guest room w/ window seating & builtin wardrobes, and a spacious craft/media room or 3rd bedroom. Workshop in garage, 6' central crawl, gas furnace, heat pump, tile roof.