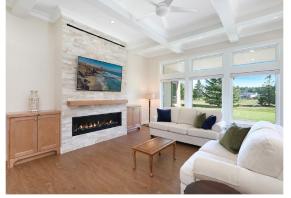

## Exquisite Crown Isle Rancher...

Exquisite Crown Isle rancher overlooking the 14th & 15th fairways, perfectly placed at the 15th tees with an 'out of bounds' buffer adding to the set back from the fairway. Custom designed and built by Benco in 2018, a luxury residence with 3 BD/ 3 BA, and 2,416 sf of exceptional living. An open concept perfect for entertaining, the kitchen is a chef's dream w/ Wolf induction cooktop & wall oven, Fisher/Paykel double fridge/freezer and 2 drawer dishwasher, baking/ prep island & Butler's pantry. Great room with 11' coffered ceiling, linear gas fireplace w/ ledgestone, mantle and TV mount above. Spacious dining room w/ access to large, covered patio. The primary bedroom showcases a luxurious ensuite w/ fully tiled shower, 2 vanities, make-up station, W/C, & 2 generous closets. An office w/ built-in desk and cabinets, a guest room w/ window seating & builtin wardrobes, and a spacious craft/media room or 3rd bedroom. Workshop in garage, 6' central crawl, gas furnace, heat pump, tile roof.