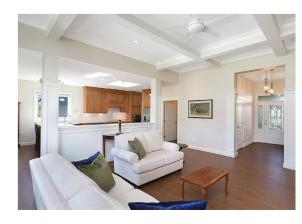

## Exquisite Crown Isle Rancher...

Exquisite Crown Isle rancher overlooking the 14th & 15th fairways, perfectly placed at the 15th tees with an 'out of bounds' buffer adding to the set back from the fairway. Custom designed and built by Benco in 2018, a luxury residence with 3 BD/ 3 BA, and 2,416 sf of exceptional living. An open concept perfect for entertaining, the kitchen is a chef's dream w/ Wolf induction cooktop & wall oven, Fisher/Paykel double fridge/freezer and 2 drawer dishwasher, baking/ prep island & Butler's pantry. Great room with 11' coffered ceiling, linear gas fireplace w/ ledgestone, mantle and TV mount above. Spacious dining room w/ access to large, covered patio. The primary bedroom showcases a luxurious ensuite w/ fully tiled shower, 2 vanities, make-up station, W/C, & 2 generous closets. An office w/ built-in desk and cabinets, a guest room w/ window seating & builtin wardrobes, and a spacious craft/media room or 3rd bedroom. Workshop in garage, 6' central crawl, gas furnace, heat pump, tile roof.