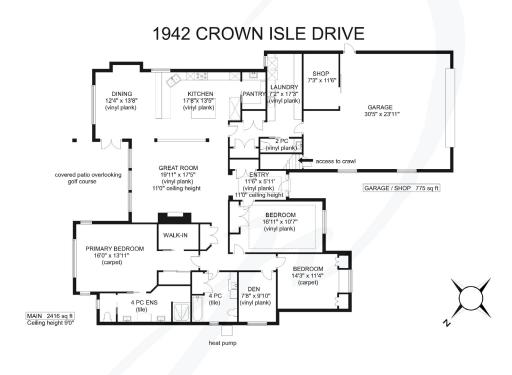

## 1942 Crown Isle Drive

Measurements on the plans are intended for visual reference purposes only and should be verified

## Exquisite Crown Isle Rancher...

Exquisite Crown Isle rancher overlooking the 14th & 15th fairways, perfectly placed at the 15th tees with an 'out of bounds' buffer adding to the set back from the fairway. Custom designed and built by Benco in 2018, a luxury residence with 3 BD/ 3 BA, and 2,416 sf of exceptional living. An open concept perfect for entertaining, the kitchen is a chef's dream w/ Wolf induction cooktop & wall oven, Fisher/Paykel double fridge/freezer and 2 drawer dishwasher, baking/ prep island & Butler's pantry. Great room with 11' coffered ceiling, linear gas fireplace w/ ledgestone, mantle and TV mount above. Spacious dining room w/ access to large, covered patio. The primary bedroom showcases a luxurious ensuite w/ fully tiled shower, 2 vanities, make-up station, W/C, & 2 generous closets. An office w/ built-in desk and cabinets, a guest room w/ window seating & builtin wardrobes, and a spacious craft/media room or 3rd bedroom. Workshop in garage, 6' central crawl, gas furnace, heat pump, tile roof.

## 1942 Crown Isle Drive | Listed at \$1,450,000

MLS #: 941882 | 3 Bedrooms | 3 Bathrooms

Total SqFt: 2,416

Garages: 2

Lot Size: 0.23 acres

Year Built: 2018

Zoning: CD-1H

Please use the link below for more information: