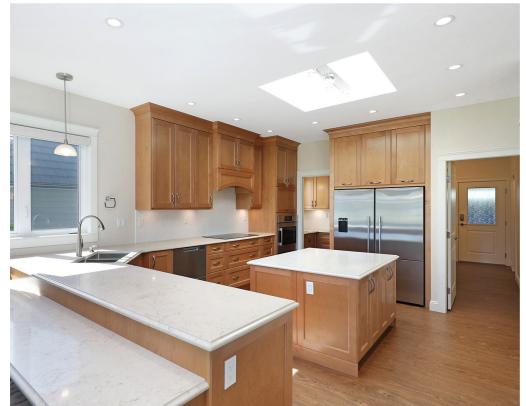

## Exquisite Crown Isle Rancher...

Exquisite Crown Isle rancher overlooking the 14th & 15th fairways, perfectly placed at the 15th tees with an 'out of bounds' buffer adding to the set back from the fairway. Custom designed and built by Benco in 2018, a luxury residence with 3 BD/ 3 BA, and 2,416 sf of exceptional living. An open concept perfect for entertaining, the kitchen is a chef's dream w/ Wolf induction cooktop & wall oven, Fisher/Paykel double fridge/freezer and 2 drawer dishwasher, baking/ prep island & Butler's pantry. Great room with 11' coffered ceiling, linear gas fireplace w/ ledgestone, mantle and TV mount above. Spacious dining room w/ access to large, covered patio. The primary bedroom showcases a luxurious ensuite w/ fully tiled shower, 2 vanities, make-up station, W/C, & 2 generous closets. An office w/ built-in desk and cabinets, a guest room w/ window seating & builtin wardrobes, and a spacious craft/media room or 3rd bedroom. Workshop in garage, 6' central crawl, gas furnace, heat pump, tile roof.