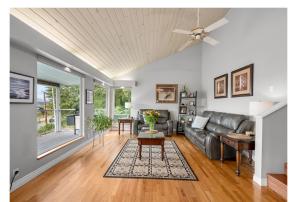

## Spectacular Glacier & Beaufort Mountain Views...

Spectacular Glacier and Beaufort Mountain views across the lush farmlands with distant city lights. Meticulously cared for, this one owner home of 1,575 sf, 3 BD/ 2 BA offers a prime location beside the Hurford Hill Park with easy access to an extensive trail system. Whitewashed pine T & G vaulted ceilings of 14' create a spacious plan with walls of windows capturing the views. A full-length covered verandah is ideal for peaceful morning coffee, friends and evening cocktails or just relax and reset. Beautifully renovated, the primary ensuite offers free standing tub, tiled shower and quartz counters. A cozy gas fireplace creates warmth, and the Heat Pump provides Heating and A/C. Fantastic crawlspace 6'6" with side door access offers abundant storage options. Shed with power by the carport, lots of open parking, retaining walls 2021, deck beams & glass/ aluminum railing replaced, roof 2009 (premier 25 yr Campbell River Shake & Shingle), 200 amp service, gas range 2023, Maytag W/D 2021.