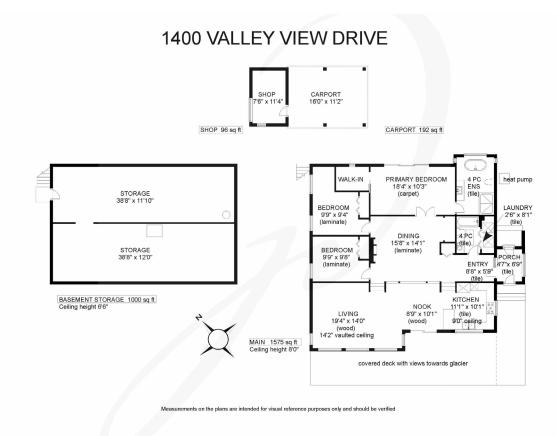

## Spectacular Glacier & Beaufort Mountain Views...

Spectacular Glacier and Beaufort Mountain views across the lush farmlands with distant city lights. Meticulously cared for, this one owner home of 1,575 sf, 3 BD/ 2 BA offers a prime location beside the Hurford Hill Park with easy access to an extensive trail system. Whitewashed pine T & G vaulted ceilings of 14' create a spacious plan with walls of windows capturing the views. A full-length covered verandah is ideal for peaceful morning coffee, friends and evening cocktails or just relax and reset. Beautifully renovated, the primary ensuite offers free standing tub, tiled shower and quartz counters. A cozy gas fireplace creates warmth, and the Heat Pump provides Heating and A/C. Fantastic crawlspace 6'6" with side door access offers abundant storage options. Shed with power by the carport, lots of open parking, retaining walls 2021, deck beams & glass/ aluminum railing replaced, roof 2009 (premier 25 yr Campbell River Shake & Shingle), 200 amp service, gas range 2023, Maytag W/D 2021.

## 1400 Valley View Drive | Listed at \$875,000

MLS #: 952530 | 3 Bedrooms | 2 Bathrooms

Total SqFt: 1,575

Carport: 1

Lot Size: 0.28 acres

Year Built: 1992

Zoning: R-1

Please use the link below for more information: