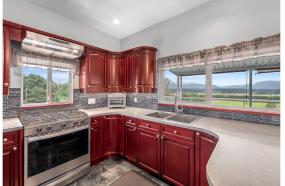

## Spectacular Glacier & Beaufort Mountain Views...

Spectacular Glacier and Beaufort Mountain views across the lush farmlands with distant city lights. Meticulously cared for, this one owner home of 1,575 sf, 3 BD/ 2 BA offers a prime location beside the Hurford Hill Park with easy access to an extensive trail system. Whitewashed pine T & G vaulted ceilings of 14' create a spacious plan with walls of windows capturing the views. A full-length covered verandah is ideal for peaceful morning coffee, friends and evening cocktails or just relax and reset. Beautifully renovated, the primary ensuite offers free standing tub, tiled shower and quartz counters. A cozy gas fireplace creates warmth, and the Heat Pump provides Heating and A/C. Fantastic crawlspace 6'6" with side door access offers abundant storage options. Shed with power by the carport, lots of open parking, retaining walls 2021, deck beams & glass/ aluminum railing replaced, roof 2009 (premier 25 yr Campbell River Shake & Shingle), 200 amp service, gas range 2023, Maytag W/D 2021.