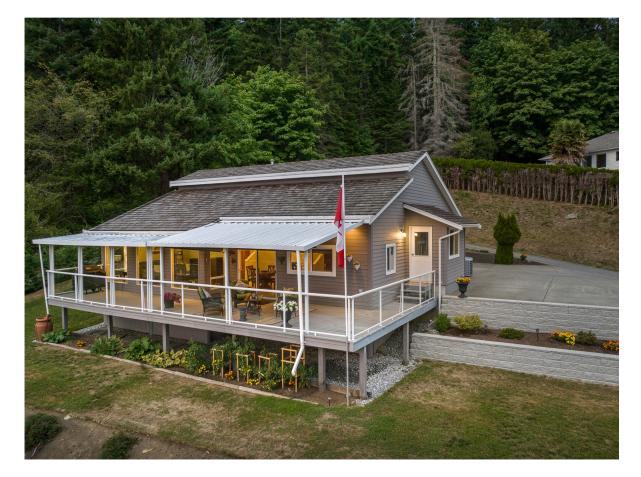

## Spectacular Glacier & Beaufort Mountain Views...

Spectacular Glacier and Beaufort Mountain views across the lush farmlands with distant city lights. Meticulously cared for, this one owner home of 1,575 sf, 3 BD/ 2 BA offers a prime location beside the Hurford Hill Park with easy access to an extensive trail system. Whitewashed pine T & G vaulted ceilings of 14' create a spacious plan with walls of windows capturing the views. A full-length covered verandah is ideal for peaceful morning coffee, friends and evening cocktails or just relax and reset. Beautifully renovated, the primary ensuite offers free standing tub, tiled shower and quartz counters. A cozy gas fireplace creates warmth, and the Heat Pump provides Heating and A/C. Fantastic crawlspace 6'6" with side door access offers abundant storage options. Shed with power by the carport, lots of open parking, retaining walls 2021, deck beams & glass/ aluminum railing replaced, roof 2009 (premier 25 yr Campbell River Shake & Shingle), 200 amp service, gas range 2023, Maytag W/D 2021.

## 1400 Valley View Drive | Listed at \$875,000

MLS #: 952530 | 3 Bedrooms | 2 Bathrooms

Total SqFt: 1,575

Carport: 1

Lot Size: 0.28 acres

Year Built: 1992

Zoning: R-1

Please use the link below for more information: