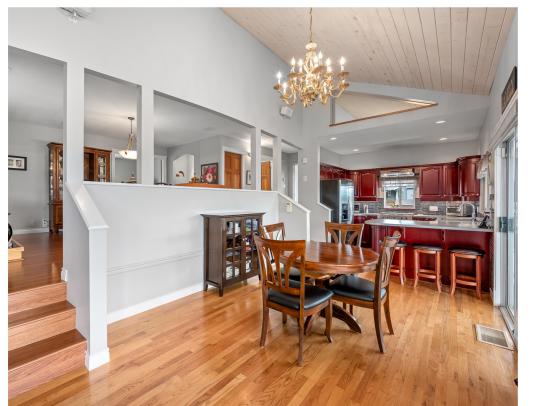

## Spectacular Glacier & Beaufort Mountain Views...

Spectacular Glacier and Beaufort Mountain views across the lush farmlands with distant city lights. Meticulously cared for, this one owner home of 1,575 sf, 3 BD/ 2 BA offers a prime location beside the Hurford Hill Park with easy access to an extensive trail system. Whitewashed pine T & G vaulted ceilings of 14' create a spacious plan with walls of windows capturing the views. A full-length covered verandah is ideal for peaceful morning coffee, friends and evening cocktails or just relax and reset. Beautifully renovated, the primary ensuite offers free standing tub, tiled shower and quartz counters. A cozy gas fireplace creates warmth, and the Heat Pump provides Heating and A/C. Fantastic crawlspace 6'6" with side door access offers abundant storage options. Shed with power by the carport, lots of open parking, retaining walls 2021, deck beams & glass/ aluminum railing replaced, roof 2009 (premier 25 yr Campbell River Shake & Shingle), 200 amp service, gas range 2023, Maytag W/D 2021.