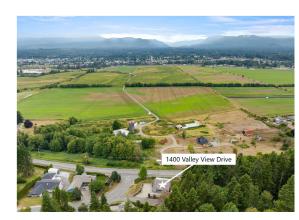

## 1400 Valley View Drive

## Spectacular Glacier & Beaufort Mountain Views...

Spectacular Glacier and Beaufort Mountain views across the lush farmlands with distant city lights. Meticulously cared for, this one owner home of 1,575 sf, 3 BD/ 2 BA offers a prime location beside the Hurford Hill Park with easy access to an extensive trail system. Whitewashed pine T & G vaulted ceilings of 14' create a spacious plan with walls of windows capturing the views. A full-length covered verandah is ideal for peaceful morning coffee, friends and evening cocktails or just relax and reset. Beautifully renovated, the primary ensuite offers free standing tub, tiled shower and quartz counters. A cozy gas fireplace creates warmth, and the Heat Pump provides Heating and A/C. Fantastic crawlspace 6'6" with side door access offers abundant storage options. Shed with power by the carport, lots of open parking, retaining walls 2021, deck beams & glass/ aluminum railing replaced, roof 2009 (premier 25 yr Campbell River Shake & Shingle), 200 amp service, gas range 2023, Maytag W/D 2021.