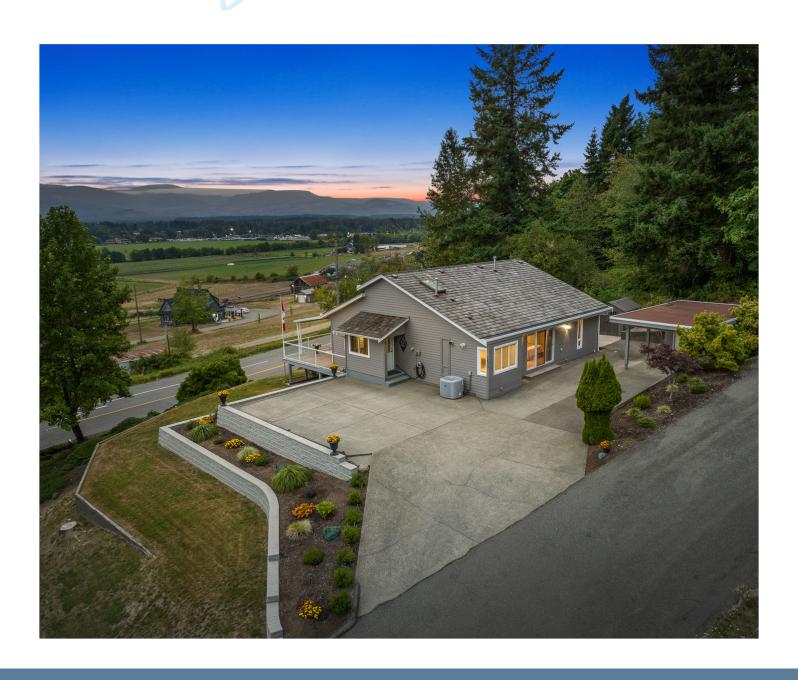

## Spectacular Glacier & Beaufort Mountain Views...

Spectacular Glacier and Beaufort Mountain views across the lush farmlands with distant city lights. Meticulously cared for, this one owner home of 1,575 sf, 3 BD/ 2 BA offers a prime location beside the Hurford Hill Park with easy access to an extensive trail system. Whitewashed pine T & G vaulted ceilings of 14' create a spacious plan with walls of windows capturing the views. A full-length covered verandah is ideal for peaceful morning coffee, friends and evening cocktails or just relax and reset. Beautifully renovated, the primary ensuite offers free standing tub, tiled shower and quartz counters. A cozy gas fireplace creates warmth, and the Heat Pump provides Heating and A/C. Fantastic crawlspace 6'6" with side door access offers abundant storage options. Shed with power by the carport, lots of open parking, retaining walls 2021, deck beams & glass/ aluminum railing replaced, roof 2009 (premier 25 yr Campbell River Shake & Shingle), 200 amp service, gas range 2023, Maytag W/D 2021.

## 1400 Valley View Drive | Listed at \$875,000

MLS #: 952530 | 3 Bedrooms | 2 Bathrooms

Total SqFt: 1,575

Carport: 1

Lot Size: 0.28 acres

Year Built: 1992

Zoning: R-1

Please use the link below for more information: