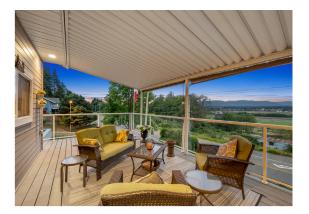

## Spectacular Glacier & Beaufort Mountain Views...

Spectacular Glacier and Beaufort Mountain views across the lush farmlands with distant city lights. Meticulously cared for, this one owner home of 1,575 sf, 3 BD/ 2 BA offers a prime location beside the Hurford Hill Park with easy access to an extensive trail system. Whitewashed pine T & G vaulted ceilings of 14' create a spacious plan with walls of windows capturing the views. A full-length covered verandah is ideal for peaceful morning coffee, friends and evening cocktails or just relax and reset. Beautifully renovated, the primary ensuite offers free standing tub, tiled shower and quartz counters. A cozy gas fireplace creates warmth, and the Heat Pump provides Heating and A/C. Fantastic crawlspace 6'6" with side door access offers abundant storage options. Shed with power by the carport, lots of open parking, retaining walls 2021, deck beams & glass/ aluminum railing replaced, roof 2009 (premier 25 yr Campbell River Shake & Shingle), 200 amp service, gas range 2023, Maytag W/D 2021.