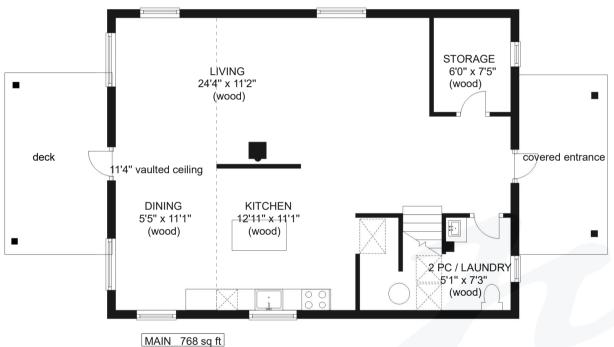

## **4627 ARRAN ROAD**

UPPER 439 sq ft
Ceiling height 11'0" x 4'3"

|       | FINISHED | UNFINISHED | TOTAL |
|-------|----------|------------|-------|
|       | SQ FT    | SQ FT      | SQ FT |
| MAIN  | 768      | 0          | 768   |
| UPPER | 439      | 0          | 439   |
| TOTAL | 1207     | 0          | 1207  |

Ceiling height 7'9"

Prepared for the exclusive use of Jane Denham RE/MAX Ocean Pacific Realty 250-898-1220

Clearview Floor Plans 250 - 331 - 2564

Measurements on the plans are intended for visual reference purposes only and should be verified