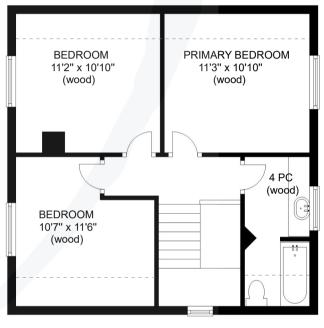

## **4627 ARRAN ROAD**

UPPER 439 sq ft
Ceiling height 11'0" x 4'3"

|       | FINISHED | UNFINISHED | TOTAL |
|-------|----------|------------|-------|
|       | SQ FT    | SQ FT      | SQ FT |
| MAIN  | 768      | 0          | 768   |
| UPPER | 439      | 0          | 439   |
| TOTAL | 1207     | 0          | 1207  |

Ceiling height 7'9"

Prepared for the exclusive use of Jane Denham RE/MAX Ocean Pacific Realty 250-898-1220

Clearview Floor Plans 250 - 331 - 2564

Measurements on the plans are intended for visual reference purposes only and should be verified