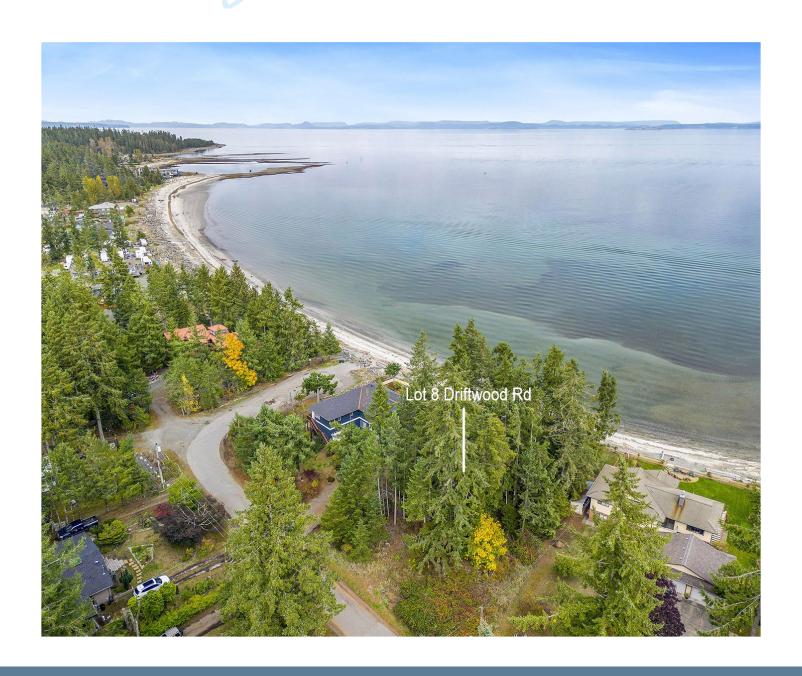

## Lot 8 Driftwood Road

## Spectacular West Coast Waterfront...

Spectacular West Coast Waterfront! A fantastic opportunity to build your Beachfront residence with stunning views of the Georgia Straight and the snow-capped mountains beyond. Located on Saratoga Beach, a sunny stretch of coastline renowned for its gently sloping, sandy shoreline stretching into the Salish Sea. A level .35 acre treed lot ideally placed on a no through road. Create the privacy and sun exposure you prefer, add a kayak, paddleboard, beach strolling, et viola – the perfect place to reset & relax. Close to Miracle Beach Provincial Park and Oyster River Regional Park, watch the cruise ships and the abundant marine life including whales, dolphins, seals and eagles. Regional District Water and Natural Gas available, septic system required, R-1 zoning allowing Carriage House, Secondary dwelling or Secondary dwelling max 90 sm. Only 30 minutes to shopping, Costco, the New Hospital at Courtenay/Comox and the Airport, 25 min to Campbell River, 35 min to Mt Washington Ski Resort