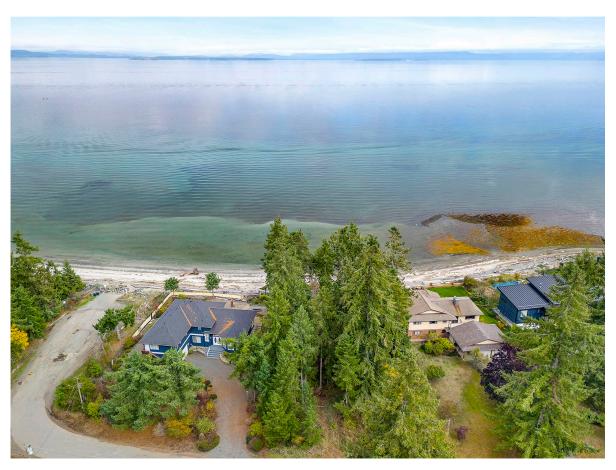

## Spectacular West Coast Waterfront...

Spectacular West Coast Waterfront! A fantastic opportunity to build your Beachfront residence with stunning views of the Georgia Straight and the snow-capped mountains beyond. Located on Saratoga Beach, a sunny stretch of coastline renowned for its gently sloping, sandy shoreline stretching into the Salish Sea. A level .35 acre treed lot ideally placed on a no through road. Create the privacy and sun exposure you prefer, add a kayak, paddleboard, beach strolling, et viola – the perfect place to reset & relax. Close to Miracle Beach Provincial Park and Oyster River Regional Park, watch the cruise ships and the abundant marine life including whales, dolphins, seals and eagles. Regional District Water and Natural Gas available, septic system required, R-1 zoning allowing Carriage House, Secondary dwelling or Secondary dwelling max 90 sm. Only 30 minutes to shopping, Costco, the New Hospital at Courtenay/Comox and the Airport, 25 min to Campbell River, 35 min to Mt Washington Ski Resort