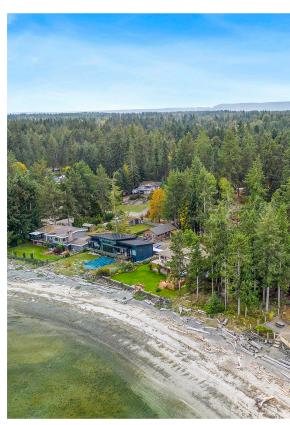

## Spectacular West Coast Waterfront...

Spectacular West Coast Waterfront! A fantastic opportunity to build your Beachfront residence with stunning views of the Georgia Straight and the snow-capped mountains beyond. Located on Saratoga Beach, a sunny stretch of coastline renowned for its gently sloping, sandy shoreline stretching into the Salish Sea. A level .35 acre treed lot ideally placed on a no through road. Create the privacy and sun exposure you prefer, add a kayak, paddleboard, beach strolling, et viola – the perfect place to reset & relax. Close to Miracle Beach Provincial Park and Oyster River Regional Park, watch the cruise ships and the abundant marine life including whales, dolphins, seals and eagles. Regional District Water and Natural Gas available, septic system required, R-1 zoning allowing Carriage House, Secondary dwelling or Secondary dwelling max 90 sm. Only 30 minutes to shopping, Costco, the New Hospital at Courtenay/Comox and the Airport, 25 min to Campbell River, 35 min to Mt Washington Ski Resort