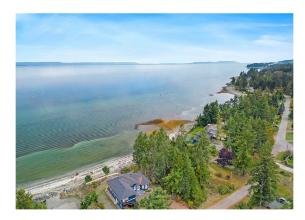

## Spectacular West Coast Waterfront...

Spectacular West Coast Waterfront! A fantastic opportunity to build your Beachfront residence with stunning views of the Georgia Straight and the snow-capped mountains beyond. Located on Saratoga Beach, a sunny stretch of coastline renowned for its gently sloping, sandy shoreline stretching into the Salish Sea. A level .35 acre treed lot ideally placed on a no through road. Create the privacy and sun exposure you prefer, add a kayak, paddleboard, beach strolling, et viola – the perfect place to reset & relax. Close to Miracle Beach Provincial Park and Oyster River Regional Park, watch the cruise ships and the abundant marine life including whales, dolphins, seals and eagles. Regional District Water and Natural Gas available, septic system required, R-1 zoning allowing Carriage House, Secondary dwelling or Secondary dwelling max 90 sm. Only 30 minutes to shopping, Costco, the New Hospital at Courtenay/Comox and the Airport, 25 min to Campbell River, 35 min to Mt Washington Ski Resort