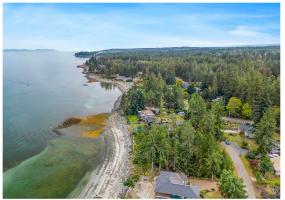

## Spectacular West Coast Waterfront...

Spectacular West Coast Waterfront! A fantastic opportunity to build your Beachfront residence with stunning views of the Georgia Straight and the snow-capped mountains beyond. Located on Saratoga Beach, a sunny stretch of coastline renowned for its gently sloping, sandy shoreline stretching into the Salish Sea. A level .35 acre treed lot ideally placed on a no through road. Create the privacy and sun exposure you prefer, add a kayak, paddleboard, beach strolling, et viola – the perfect place to reset & relax. Close to Miracle Beach Provincial Park and Oyster River Regional Park, watch the cruise ships and the abundant marine life including whales, dolphins, seals and eagles. Regional District Water and Natural Gas available, septic system required, R-1 zoning allowing Carriage House, Secondary dwelling or Secondary dwelling max 90 sm. Only 30 minutes to shopping, Costco, the New Hospital at Courtenay/Comox and the Airport, 25 min to Campbell River, 35 min to Mt Washington Ski Resort