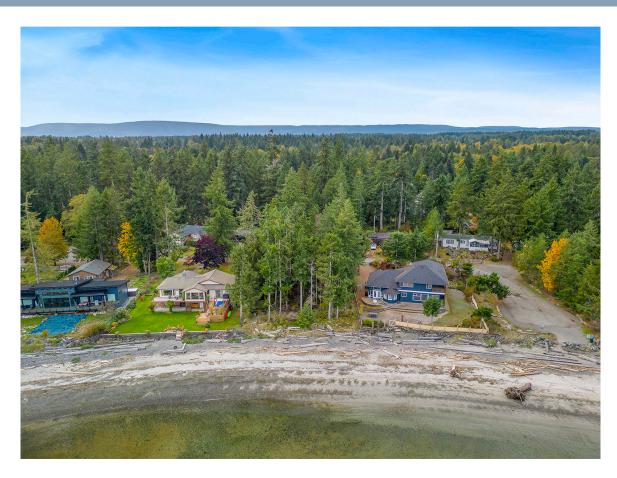

## Spectacular West Coast Waterfront...

Spectacular West Coast Waterfront! A fantastic opportunity to build your Beachfront residence with stunning views of the Georgia Straight and the snow-capped mountains beyond. Located on Saratoga Beach, a sunny stretch of coastline renowned for its gently sloping, sandy shoreline stretching into the Salish Sea. A level .35 acre treed lot ideally placed on a no through road. Create the privacy and sun exposure you prefer, add a kayak, paddleboard, beach strolling, et viola – the perfect place to reset & relax. Close to Miracle Beach Provincial Park and Oyster River Regional Park, watch the cruise ships and the abundant marine life including whales, dolphins, seals and eagles. Regional District Water and Natural Gas available, septic system required, R-1 zoning allowing Carriage House, Secondary dwelling or Secondary dwelling max 90 sm. Only 30 minutes to shopping, Costco, the New Hospital at Courtenay/Comox and the Airport, 25 min to Campbell River, 35 min to Mt Washington Ski Resort