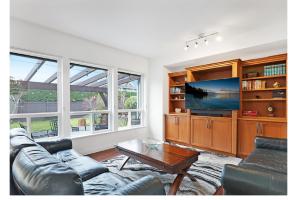

## With A View of Monarch Park...

With a view of Monarch Park, this fabulous location is 1 block to the Crown Isle Clubhouse, Thrifty's, Starbucks, Costco, NIC college, & 2 blks to the New Hospital. Meticulously maintained & thoughtfully updated, this elegant executive home offers a spacious plan of 2,305 sf, 3 BD/ 3 BA. The foyer opens to a traditional living room w/ rich maple hardwood flooring, natural gas fireplace & intimate dining room, ideal for entertaining. Flooded w/ natural light & 9' ceilings, the kitchen, breakfast nook & family room share the serene view of the beautifully landscaped backyard with covered pergola. Rich maple cabinets, s/s appliances, induction cooktop, granite c/t, stunning backsplash, & granite island w/ seating. The master suite w/ gorgeous ensuite, freestanding tub, frameless glass shower & dual sinks. Contemporary glass railing, contrasting dark maple stairs/white risers lead to the loft area upstairs w/ 2 BD/ 1 BA. Heat pump & H/W tank 2016. New lighting, int & ext paint & ext trim.