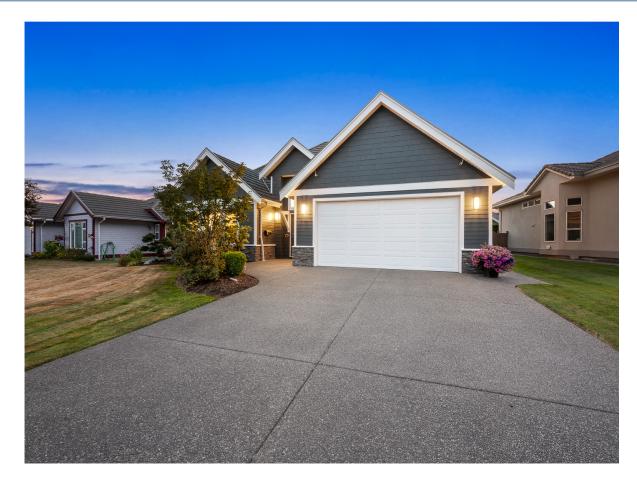

## With A View of Monarch Park...

With a view of Monarch Park, this fabulous location is 1 block to the Crown Isle Clubhouse, Thrifty's, Starbucks, Costco, NIC college, & 2 blks to the New Hospital. Meticulously maintained & thoughtfully updated, this elegant executive home offers a spacious plan of 2,305 sf, 3 BD/ 3 BA. The foyer opens to a traditional living room w/ rich maple hardwood flooring, natural gas fireplace & intimate dining room, ideal for entertaining. Flooded w/ natural light & 9' ceilings, the kitchen, breakfast nook & family room share the serene view of the beautifully landscaped backyard with covered pergola. Rich maple cabinets, s/s appliances, induction cooktop, granite c/t, stunning backsplash, & granite island w/ seating. The master suite w/ gorgeous ensuite, freestanding tub, frameless glass shower & dual sinks. Contemporary glass railing, contrasting dark maple stairs/white risers lead to the loft area upstairs w/ 2 BD/ 1 BA. Heat pump & H/W tank 2016. New lighting, int & ext paint & ext trim.

MLS #: 945756 | 3 Bedrooms | 3 Bathrooms

Total SqFt: 2,305

Garages: 2

Lot Size: 0.16 acres

Year Built: 2000

Zoning: CD-1B

Please use the link below for more information:

www.janedenham.com