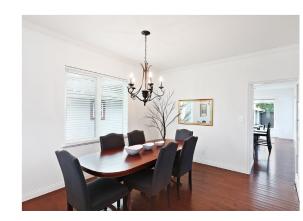

## With A View of Monarch Park...

With a view of Monarch Park, this fabulous location is 1 block to the Crown Isle Clubhouse, Thrifty's, Starbucks, Costco, NIC college, & 2 blks to the New Hospital. Meticulously maintained & thoughtfully updated, this elegant executive home offers a spacious plan of 2,305 sf, 3 BD/ 3 BA. The foyer opens to a traditional living room w/ rich maple hardwood flooring, natural gas fireplace & intimate dining room, ideal for entertaining. Flooded w/ natural light & 9' ceilings, the kitchen, breakfast nook & family room share the serene view of the beautifully landscaped backyard with covered pergola. Rich maple cabinets, s/s appliances, induction cooktop, granite c/t, stunning backsplash, & granite island w/ seating. The master suite w/ gorgeous ensuite, freestanding tub, frameless glass shower & dual sinks. Contemporary glass railing, contrasting dark maple stairs/white risers lead to the loft area upstairs w/ 2 BD/ 1 BA. Heat pump & H/W tank 2016. New lighting, int & ext paint & ext trim.