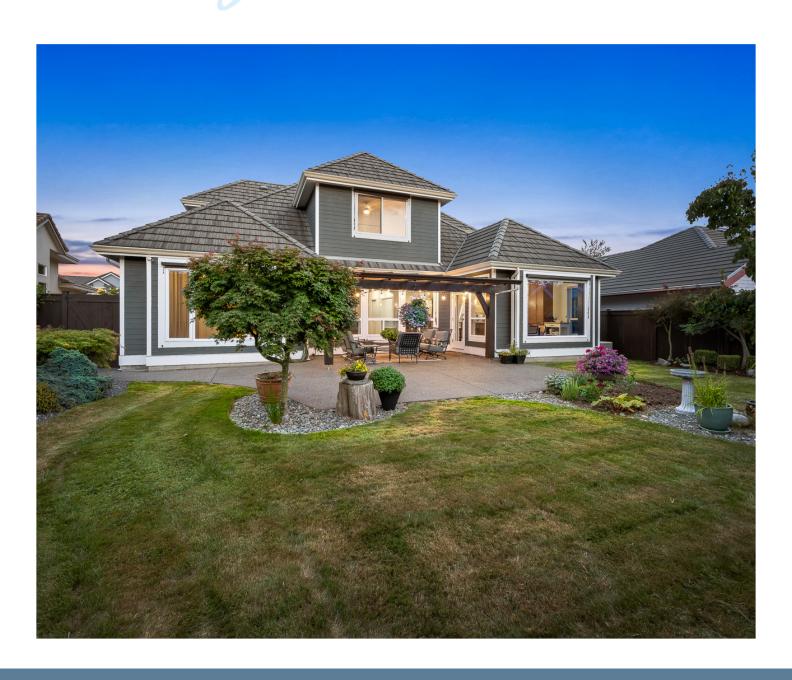

## With A View of Monarch Park...

With a view of Monarch Park, this fabulous location is 1 block to the Crown Isle Clubhouse, Thrifty's, Starbucks, Costco, NIC college, & 2 blks to the New Hospital. Meticulously maintained & thoughtfully updated, this elegant executive home offers a spacious plan of 2,305 sf, 3 BD/ 3 BA. The foyer opens to a traditional living room w/ rich maple hardwood flooring, natural gas fireplace & intimate dining room, ideal for entertaining. Flooded w/ natural light & 9' ceilings, the kitchen, breakfast nook & family room share the serene view of the beautifully landscaped backyard with covered pergola. Rich maple cabinets, s/s appliances, induction cooktop, granite c/t, stunning backsplash, & granite island w/ seating. The master suite w/ gorgeous ensuite, freestanding tub, frameless glass shower & dual sinks. Contemporary glass railing, contrasting dark maple stairs/white risers lead to the loft area upstairs w/ 2 BD/ 1 BA. Heat pump & H/W tank 2016. New lighting, int & ext paint & ext trim.