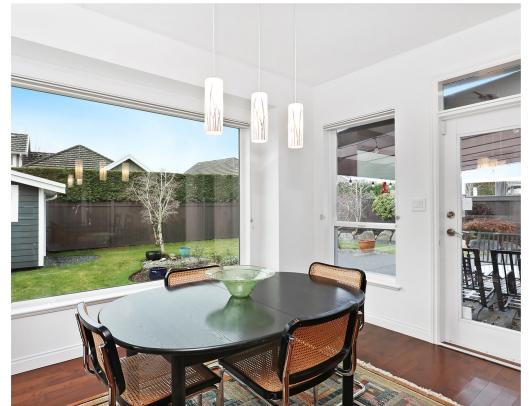

## With A View of Monarch Park...

With a view of Monarch Park, this fabulous location is 1 block to the Crown Isle Clubhouse, Thrifty's, Starbucks, Costco, NIC college, & 2 blks to the New Hospital. Meticulously maintained & thoughtfully updated, this elegant executive home offers a spacious plan of 2,305 sf, 3 BD/ 3 BA. The foyer opens to a traditional living room w/ rich maple hardwood flooring, natural gas fireplace & intimate dining room, ideal for entertaining. Flooded w/ natural light & 9' ceilings, the kitchen, breakfast nook & family room share the serene view of the beautifully landscaped backyard with covered pergola. Rich maple cabinets, s/s appliances, induction cooktop, granite c/t, stunning backsplash, & granite island w/ seating. The master suite w/ gorgeous ensuite, freestanding tub, frameless glass shower & dual sinks. Contemporary glass railing, contrasting dark maple stairs/white risers lead to the loft area upstairs w/ 2 BD/ 1 BA. Heat pump & H/W tank 2016. New lighting, int & ext paint & ext trim.