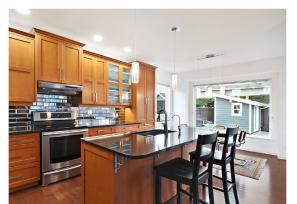

## With A View of Monarch Park...

With a view of Monarch Park, this fabulous location is 1 block to the Crown Isle Clubhouse, Thrifty's, Starbucks, Costco, NIC college, & 2 blks to the New Hospital. Meticulously maintained & thoughtfully updated, this elegant executive home offers a spacious plan of 2,305 sf, 3 BD/ 3 BA. The foyer opens to a traditional living room w/ rich maple hardwood flooring, natural gas fireplace & intimate dining room, ideal for entertaining. Flooded w/ natural light & 9' ceilings, the kitchen, breakfast nook & family room share the serene view of the beautifully landscaped backyard with covered pergola. Rich maple cabinets, s/s appliances, induction cooktop, granite c/t, stunning backsplash, & granite island w/ seating. The master suite w/ gorgeous ensuite, freestanding tub, frameless glass shower & dual sinks. Contemporary glass railing, contrasting dark maple stairs/white risers lead to the loft area upstairs w/ 2 BD/ 1 BA. Heat pump & H/W tank 2016. New lighting, int & ext paint & ext trim.