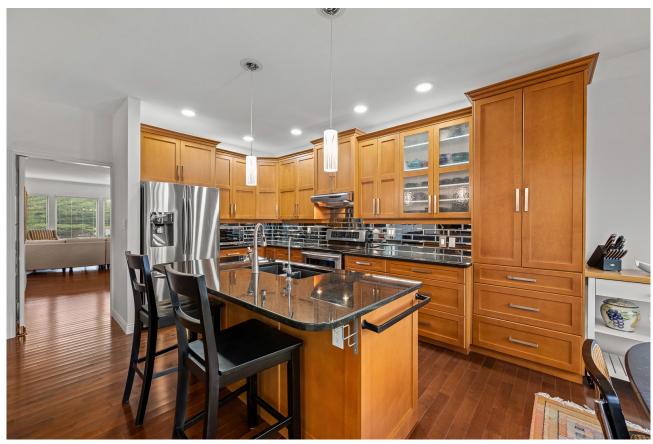

## With A View of Monarch Park...

With a view of Monarch Park, this fabulous location is 1 block to the Crown Isle Clubhouse, Thrifty's, Starbucks, Costco, NIC college, & 2 blks to the New Hospital. Meticulously maintained & thoughtfully updated, this elegant executive home offers a spacious plan of 2,305 sf, 3 BD/ 3 BA. The foyer opens to a traditional living room w/ rich maple hardwood flooring, natural gas fireplace & intimate dining room, ideal for entertaining. Flooded w/ natural light & 9' ceilings, the kitchen, breakfast nook & family room share the serene view of the beautifully landscaped backyard with covered pergola. Rich maple cabinets, s/s appliances, induction cooktop, granite c/t, stunning backsplash, & granite island w/ seating. The master suite w/ gorgeous ensuite, freestanding tub, frameless glass shower & dual sinks. Contemporary glass railing, contrasting dark maple stairs/white risers lead to the loft area upstairs w/ 2 BD/ 1 BA. Heat pump & H/W tank 2016. New lighting, int & ext paint & ext trim.