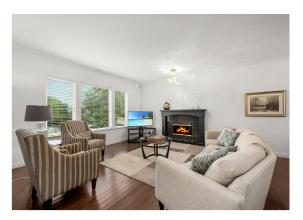

## With A View of Monarch Park...

With a view of Monarch Park, this fabulous location is 1 block to the Crown Isle Clubhouse, Thrifty's, Starbucks, Costco, NIC college, & 2 blks to the New Hospital. Meticulously maintained & thoughtfully updated, this elegant executive home offers a spacious plan of 2,305 sf, 3 BD/ 3 BA. The foyer opens to a traditional living room w/ rich maple hardwood flooring, natural gas fireplace & intimate dining room, ideal for entertaining. Flooded w/ natural light & 9' ceilings, the kitchen, breakfast nook & family room share the serene view of the beautifully landscaped backyard with covered pergola. Rich maple cabinets, s/s appliances, induction cooktop, granite c/t, stunning backsplash, & granite island w/ seating. The master suite w/ gorgeous ensuite, freestanding tub, frameless glass shower & dual sinks. Contemporary glass railing, contrasting dark maple stairs/white risers lead to the loft area upstairs w/ 2 BD/ 1 BA. Heat pump & H/W tank 2016. New lighting, int & ext paint & ext trim.