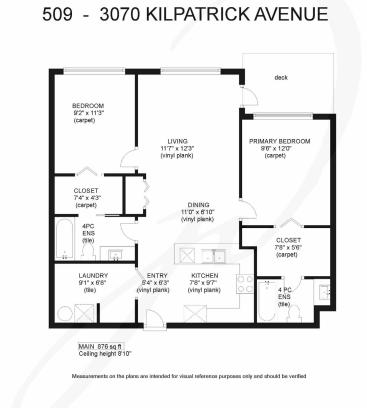

## Meticuloulsy Maintained...

Meticulously maintained, built in 2019, this fabulous Newport Village Penthouse is located on the guiet side boasting bright southern exposure. With 876 sf, 2 BD/ 2 BA, this floor plan offers great separation with a bedroom and ensuite on each side of the condo for a little peace and privacy. Close to 9' ceilings add to the spacious layout with large picture windows and French door access to the covered deck, ideal for a relaxing morning in the sunshine. Contemporary finishings with quartz counters and vinyl plank flooring, well designed kitchen with s/s appliances, abundant workspace and seating at the counter, great for entertaining or a quick bite! Lots of storage with laundry room and stacking washer/ dryer. Shared amenities include common room with kitchen, bike storage, EV charging stations. There are 2 parking spaces, 1 secure underground and 1 by the front door. An easy walk to shops, restaurants, walkways, trails, and the bus route. Move-in ready, quick possession available!

## 509-3070 Kilpatrick Avenue | Listed at \$469,000

MLS #: 949656 | 2 Bedrooms | 2 Bathrooms

Total SqFt: 876

Parking Spots: 2

Year Built: 2019

Strata Fees: \$331/m

Please use the link below for more information: