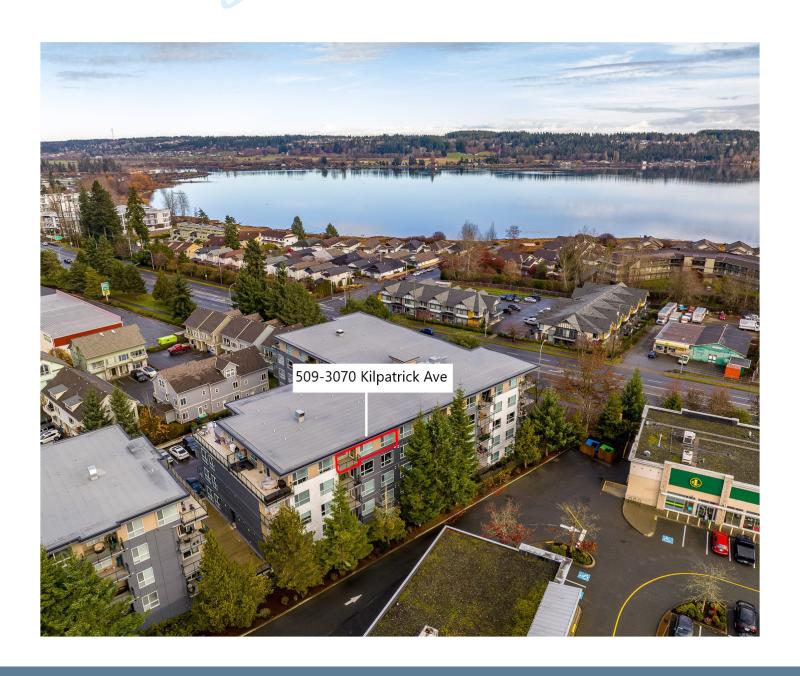

## jane denham REAL ESTATE GROUP

509-3070 Kilpatrick Ave

## 509-3070 Kilpatrick Avenue | Courtenay, BC

## Meticuloulsy Maintained...

Meticulously maintained, built in 2019, this fabulous Newport Village Penthouse is located on the guiet side boasting bright southern exposure. With 876 sf, 2 BD/ 2 BA, this floor plan offers great separation with a bedroom and ensuite on each side of the condo for a little peace and privacy. Close to 9' ceilings add to the spacious layout with large picture windows and French door access to the covered deck, ideal for a relaxing morning in the sunshine. Contemporary finishings with quartz counters and vinyl plank flooring, well designed kitchen with s/s appliances, abundant workspace and seating at the counter, great for entertaining or a quick bite! Lots of storage with laundry room and stacking washer/ dryer. Shared amenities include common room with kitchen, bike storage, EV charging stations. There are 2 parking spaces, 1 secure underground and 1 by the front door. An easy walk to shops, restaurants, walkways, trails, and the bus route. Move-in ready, quick possession available!