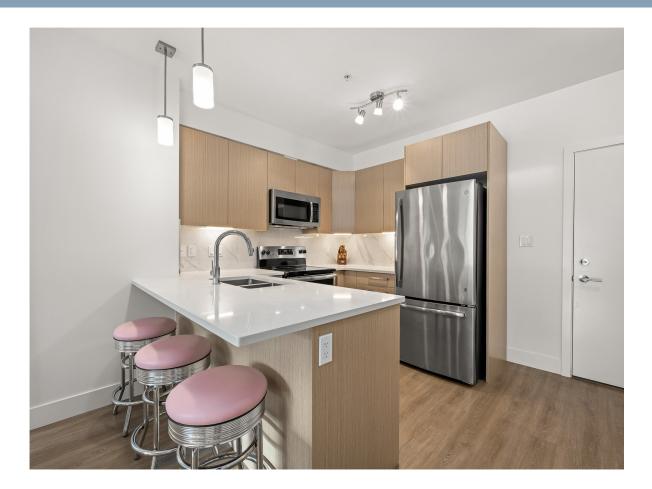

## Meticuloulsy Maintained...

Meticulously maintained, built in 2019, this fabulous Newport Village Penthouse is located on the guiet side boasting bright southern exposure. With 876 sf, 2 BD/ 2 BA, this floor plan offers great separation with a bedroom and ensuite on each side of the condo for a little peace and privacy. Close to 9' ceilings add to the spacious layout with large picture windows and French door access to the covered deck, ideal for a relaxing morning in the sunshine. Contemporary finishings with quartz counters and vinyl plank flooring, well designed kitchen with s/s appliances, abundant workspace and seating at the counter, great for entertaining or a quick bite! Lots of storage with laundry room and stacking washer/ dryer. Shared amenities include common room with kitchen, bike storage, EV charging stations. There are 2 parking spaces, 1 secure underground and 1 by the front door. An easy walk to shops, restaurants, walkways, trails, and the bus route. Move-in ready, quick possession available!