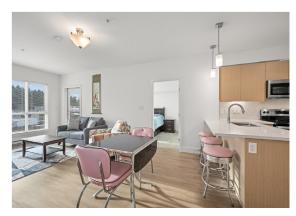

## Meticuloulsy Maintained...

Meticulously maintained, built in 2019, this fabulous Newport Village Penthouse is located on the guiet side boasting bright southern exposure. With 876 sf, 2 BD/ 2 BA, this floor plan offers great separation with a bedroom and ensuite on each side of the condo for a little peace and privacy. Close to 9' ceilings add to the spacious layout with large picture windows and French door access to the covered deck, ideal for a relaxing morning in the sunshine. Contemporary finishings with quartz counters and vinyl plank flooring, well designed kitchen with s/s appliances, abundant workspace and seating at the counter, great for entertaining or a quick bite! Lots of storage with laundry room and stacking washer/ dryer. Shared amenities include common room with kitchen, bike storage, EV charging stations. There are 2 parking spaces, 1 secure underground and 1 by the front door. An easy walk to shops, restaurants, walkways, trails, and the bus route. Move-in ready, quick possession available!