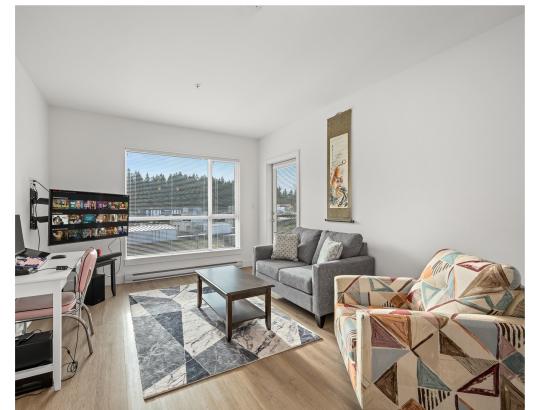

## Meticuloulsy Maintained...

Meticulously maintained, built in 2019, this fabulous Newport Village Penthouse is located on the guiet side boasting bright southern exposure. With 876 sf, 2 BD/ 2 BA, this floor plan offers great separation with a bedroom and ensuite on each side of the condo for a little peace and privacy. Close to 9' ceilings add to the spacious layout with large picture windows and French door access to the covered deck, ideal for a relaxing morning in the sunshine. Contemporary finishings with quartz counters and vinyl plank flooring, well designed kitchen with s/s appliances, abundant workspace and seating at the counter, great for entertaining or a quick bite! Lots of storage with laundry room and stacking washer/ dryer. Shared amenities include common room with kitchen, bike storage, EV charging stations. There are 2 parking spaces, 1 secure underground and 1 by the front door. An easy walk to shops, restaurants, walkways, trails, and the bus route. Move-in ready, quick possession available!

## 509-3070 Kilpatrick Avenue | Listed at \$469,000

MLS #: 949656 | 2 Bedrooms | 2 Bathrooms

Total SqFt: 876

Parking Spots: 2

Year Built: 2019

Strata Fees: \$331/m

Please use the link below for more information: