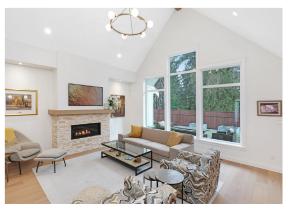

### Exquisite Crown Isle Rancher...

Exquisite Crown Isle Rancher, custom built by Integra in 2022 with a forested backdrop, walking path, and fully fenced yard in the back. Flanked by golf courses, The Park, a par 3 in the forest behind, and the Platinum rated 14th fairway and pond across the street. Streaming sunlight highlights the bright open concept w/ 17'8" vaulted ceiling in the Great room, contemporary finishes include spectacular lighting, impressive millwork, & engineered oak plank flooring. Solid wood, rift cut oak cabinets, continuous quartz counters to backsplash, champagne bronze fixtures, KitchenAid full s/s fridge & undercounter dbl drawer fridge, gas range w/ double oven, clever cabinet storage solutions & a hidden pantry! The primary offers a serene ambience & luxurious 5 pce ensuite w/ separate tub, shower & W/C. A guest room, main bath, laundry w/ LG Washtower, & flex room - media/office/bedroom. 'Synlawn' pet friendly artificial turf, inter. sprinklers, Heat Pump, H/W on demand, EV charger, 5' crawl.