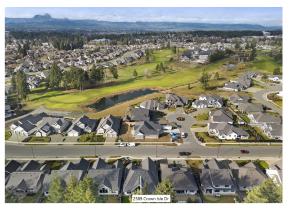

### Exquisite Crown Isle Rancher...

Exquisite Crown Isle Rancher, custom built by Integra in 2022 with a forested backdrop, walking path, and fully fenced yard in the back. Flanked by golf courses, The Park, a par 3 in the forest behind, and the Platinum rated 14th fairway and pond across the street. Streaming sunlight highlights the bright open concept w/ 17'8" vaulted ceiling in the Great room, contemporary finishes include spectacular lighting, impressive millwork, & engineered oak plank flooring. Solid wood, rift cut oak cabinets, continuous quartz counters to backsplash, champagne bronze fixtures, KitchenAid full s/s fridge & undercounter dbl drawer fridge, gas range w/ double oven, clever cabinet storage solutions & a hidden pantry! The primary offers a serene ambience & luxurious 5 pce ensuite w/ separate tub, shower & W/C. A guest room, main bath, laundry w/ LG Washtower, & flex room - media/office/bedroom. 'Synlawn' pet friendly artificial turf, inter. sprinklers, Heat Pump, H/W on demand, EV charger, 5' crawl.