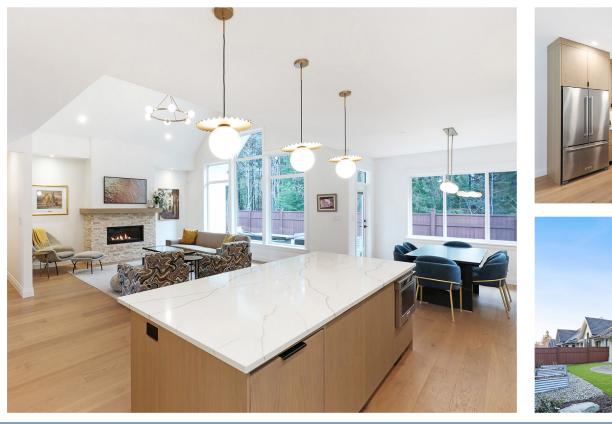

### Exquisite Crown Isle Rancher...

Exquisite Crown Isle Rancher, custom built by Integra in 2022 with a forested backdrop, walking path, and fully fenced yard in the back. Flanked by golf courses, The Park, a par 3 in the forest behind, and the Platinum rated 14th fairway and pond across the street. Streaming sunlight highlights the bright open concept w/ 17'8" vaulted ceiling in the Great room, contemporary finishes include spectacular lighting, impressive millwork, & engineered oak plank flooring. Solid wood, rift cut oak cabinets, continuous quartz counters to backsplash, champagne bronze fixtures, KitchenAid full s/s fridge & undercounter dbl drawer fridge, gas range w/ double oven, clever cabinet storage solutions & a hidden pantry! The primary offers a serene ambience & luxurious 5 pce ensuite w/ separate tub, shower & W/C. A guest room, main bath, laundry w/ LG Washtower, & flex room - media/office/bedroom. 'Synlawn' pet friendly artificial turf, inter. sprinklers, Heat Pump, H/W on demand, EV charger, 5' crawl.