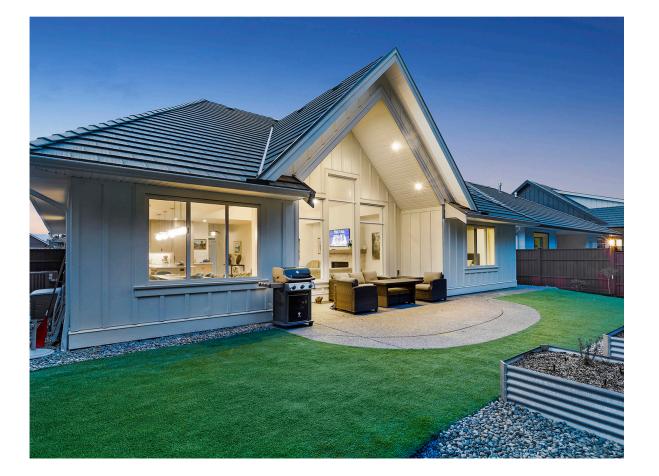

### Exquisite Crown Isle Rancher...

Exquisite Crown Isle Rancher, custom built by Integra in 2022 with a forested backdrop, walking path, and fully fenced yard in the back. Flanked by golf courses, The Park, a par 3 in the forest behind, and the Platinum rated 14th fairway and pond across the street. Streaming sunlight highlights the bright open concept w/ 17'8" vaulted ceiling in the Great room, contemporary finishes include spectacular lighting, impressive millwork, & engineered oak plank flooring. Solid wood, rift cut oak cabinets, continuous quartz counters to backsplash, champagne bronze fixtures, KitchenAid full s/s fridge & undercounter dbl drawer fridge, gas range w/ double oven, clever cabinet storage solutions & a hidden pantry! The primary offers a serene ambience & luxurious 5 pce ensuite w/ separate tub, shower & W/C. A guest room, main bath, laundry w/ LG Washtower, & flex room - media/office/bedroom. 'Synlawn' pet friendly artificial turf, inter. sprinklers, Heat Pump, H/W on demand, EV charger, 5' crawl.