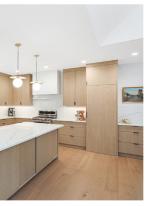

### Exquisite Crown Isle Rancher...

Exquisite Crown Isle Rancher, custom built by Integra in 2022 with a forested backdrop, walking path, and fully fenced yard in the back. Flanked by golf courses, The Park, a par 3 in the forest behind, and the Platinum rated 14th fairway and pond across the street. Streaming sunlight highlights the bright open concept w/ 17'8" vaulted ceiling in the Great room, contemporary finishes include spectacular lighting, impressive millwork, & engineered oak plank flooring. Solid wood, rift cut oak cabinets, continuous quartz counters to backsplash, champagne bronze fixtures, KitchenAid full s/s fridge & undercounter dbl drawer fridge, gas range w/ double oven, clever cabinet storage solutions & a hidden pantry! The primary offers a serene ambience & luxurious 5 pce ensuite w/ separate tub, shower & W/C. A guest room, main bath, laundry w/ LG Washtower, & flex room - media/office/bedroom. 'Synlawn' pet friendly artificial turf, inter. sprinklers, Heat Pump, H/W on demand, EV charger, 5' crawl.