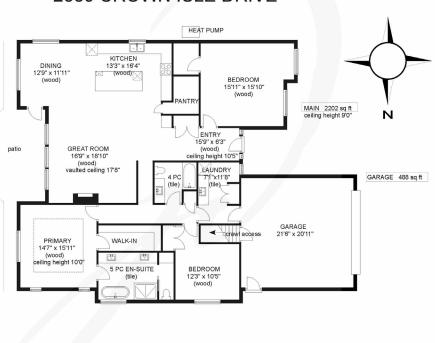

### Exquisite Crown Isle Rancher...

Exquisite Crown Isle Rancher, custom built by Integra in 2022 with a forested backdrop, walking path, and fully fenced yard in the back. Flanked by golf courses, The Park, a par 3 in the forest behind, and the Platinum rated 14th fairway and pond across the street. Streaming sunlight highlights the bright open concept w/ 17'8" vaulted ceiling in the Great room, contemporary finishes include spectacular lighting, impressive millwork, & engineered oak plank flooring. Solid wood, rift cut oak cabinets, continuous quartz counters to backsplash, champagne bronze fixtures, KitchenAid full s/s fridge & undercounter dbl drawer fridge, gas range w/ double oven, clever cabinet storage solutions & a hidden pantry! The primary offers a serene ambience & luxurious 5 pce ensuite w/ separate tub, shower & W/C. A guest room, main bath, laundry w/ LG Washtower, & flex room - media/office/bedroom. 'Synlawn' pet friendly artificial turf, inter. sprinklers, Heat Pump, H/W on demand, EV charger, 5' crawl.

### jane denham REAL ESTATE GROUP

MLS #: 954398 | 3 Bedrooms | 2 Bathrooms

| Total SqFt: | 2,202      |
|-------------|------------|
| Garages:    | 2          |
| Lot Size:   | 0.16 acres |
| Year Built: | 2022       |
| Zoning:     | CD-1H      |