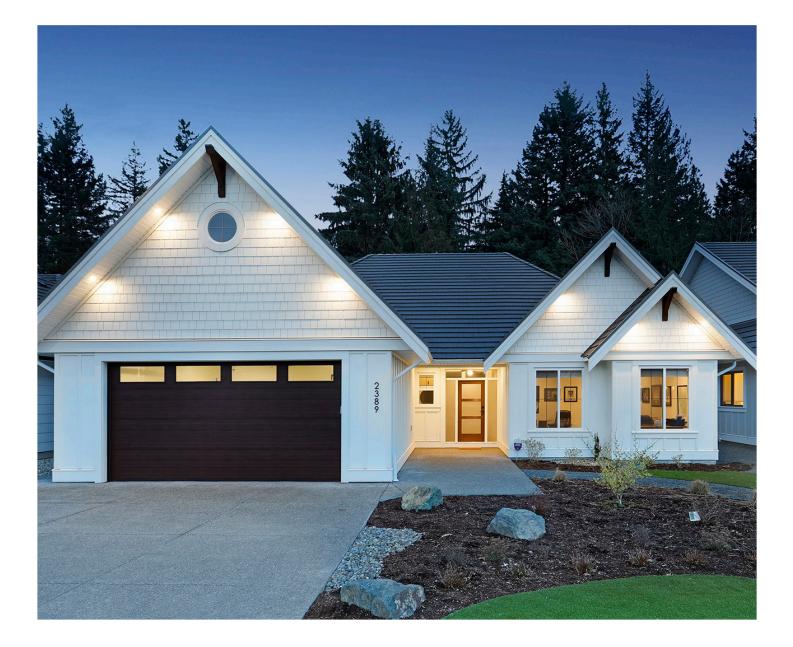

### Exquisite Crown Isle Rancher...

Exquisite Crown Isle Rancher, custom built by Integra in 2022 with a forested backdrop, walking path, and fully fenced yard in the back. Flanked by golf courses, The Park, a par 3 in the forest behind, and the Platinum rated 14th fairway and pond across the street. Streaming sunlight highlights the bright open concept w/ 17'8" vaulted ceiling in the Great room, contemporary finishes include spectacular lighting, impressive millwork, & engineered oak plank flooring. Solid wood, rift cut oak cabinets, continuous quartz counters to backsplash, champagne bronze fixtures, KitchenAid full s/s fridge & undercounter dbl drawer fridge, gas range w/ double oven, clever cabinet storage solutions & a hidden pantry! The primary offers a serene ambience & luxurious 5 pce ensuite w/ separate tub, shower & W/C. A guest room, main bath, laundry w/ LG Washtower, & flex room - media/office/bedroom. 'Synlawn' pet friendly artificial turf, inter. sprinklers, Heat Pump, H/W on demand, EV charger, 5' crawl.

### jane denham REAL ESTATE GROUP

MLS #: 954398 | 3 Bedrooms | 2 Bathrooms

| Total SqFt: | 2,202      |
|-------------|------------|
| Garages:    | 2          |
| Lot Size:   | 0.16 acres |
| Year Built: | 2022       |
| Zoning:     | CD-1H      |