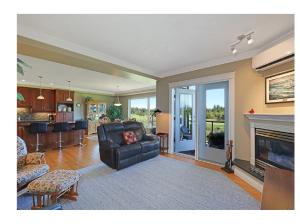

## Spectacular Sunrise & Coast Mountain Views...

Spectacular sunrise and coast mountain views across the ponds between the 3rd, 4th and 5th fairways at Crown Isle Golf Resort. This premier 3rd floor corner unit offers privacy in a spacious open plan, 1,623 sf, 2 BD/ 2 BA, a convenient golf course location w/ the luxury of turnkey West Coast living. With a den/office near the entry for a little peace, the Great room opens to a gourmet kitchen finished w/ gorgeous granite, tiled backsplash, rich maple cabinets, a range w/ dbl ovens and a spacious island w/ seating. Dining and living room spaces enjoy the fairway views, oak plank flooring, natural gas fireplace, and French door access to the glass railed deck with BBQ hook up, and dbl screen doors. Immaculate condition w/ many upgrades including split pump (2022) for heating and A/C, Murphy bed, Black out blinds w/ remote in Primary bedroom, glass shower door on tiled shower in the 3 pce ensuite, H/W tank 8 yrs old. Secure underground parking, Dbl storage locker w/ light & shelving.