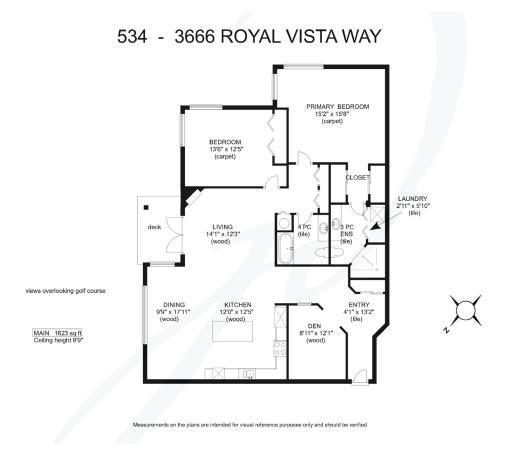

## Spectacular Sunrise & Coast Mountain Views...

Spectacular sunrise and coast mountain views across the ponds between the 3rd, 4th and 5th fairways at Crown Isle Golf Resort. This premier 3rd floor corner unit offers privacy in a spacious open plan, 1,623 sf, 2 BD/ 2 BA, a convenient golf course location w/ the luxury of turnkey West Coast living. With a den/office near the entry for a little peace, the Great room opens to a gourmet kitchen finished w/ gorgeous granite, tiled backsplash, rich maple cabinets, a range w/ dbl ovens and a spacious island w/ seating. Dining and living room spaces enjoy the fairway views, oak plank flooring, natural gas fireplace, and French door access to the glass railed deck with BBQ hook up, and dbl screen doors. Immaculate condition w/ many upgrades including split pump (2022) for heating and A/C, Murphy bed, Black out blinds w/ remote in Primary bedroom, glass shower door on tiled shower in the 3 pce ensuite, H/W tank 8 yrs old. Secure underground parking, Dbl storage locker w/ light & shelving.

## 534-3666 Royal Vista Way | Listed at \$765,000

MLS #: 952382 | 2 Bedrooms | 2 Bathrooms

Total SqFt: 1,623

Parking: 1

Strata Fees: \$572 /mo

Year Built: 2006

Zoning: CD-1B

Please use the link below for more information: