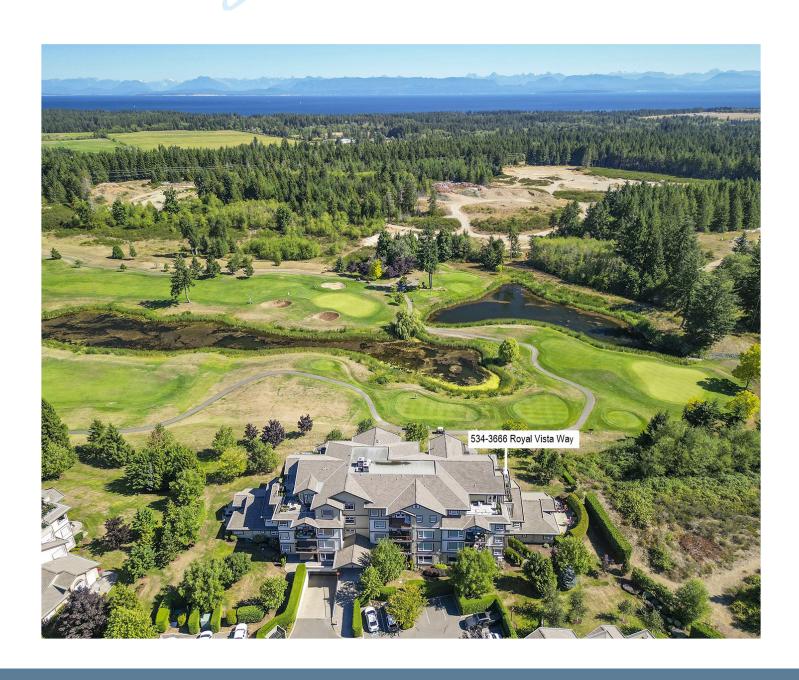

## jane denham REAL ESTATE GROUP

534-3666 Royal Vista Way

## Spectacular Sunrise & Coast Mountain Views...

Spectacular sunrise and coast mountain views across the ponds between the 3rd, 4th and 5th fairways at Crown Isle Golf Resort. This premier 3rd floor corner unit offers privacy in a spacious open plan, 1,623 sf, 2 BD/ 2 BA, a convenient golf course location w/ the luxury of turnkey West Coast living. With a den/office near the entry for a little peace, the Great room opens to a gourmet kitchen finished w/ gorgeous granite, tiled backsplash, rich maple cabinets, a range w/ dbl ovens and a spacious island w/ seating. Dining and living room spaces enjoy the fairway views, oak plank flooring, natural gas fireplace, and French door access to the glass railed deck with BBQ hook up, and dbl screen doors. Immaculate condition w/ many upgrades including split pump (2022) for heating and A/C, Murphy bed, Black out blinds w/ remote in Primary bedroom, glass shower door on tiled shower in the 3 pce ensuite, H/W tank 8 yrs old. Secure underground parking, Dbl storage locker w/ light & shelving.