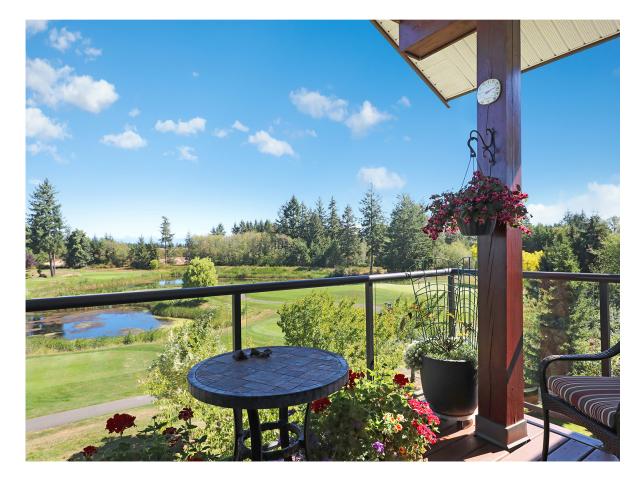

## Spectacular Sunrise & Coast Mountain Views...

Spectacular sunrise and coast mountain views across the ponds between the 3rd, 4th and 5th fairways at Crown Isle Golf Resort. This premier 3rd floor corner unit offers privacy in a spacious open plan, 1,623 sf, 2 BD/ 2 BA, a convenient golf course location w/ the luxury of turnkey West Coast living. With a den/office near the entry for a little peace, the Great room opens to a gourmet kitchen finished w/ gorgeous granite, tiled backsplash, rich maple cabinets, a range w/ dbl ovens and a spacious island w/ seating. Dining and living room spaces enjoy the fairway views, oak plank flooring, natural gas fireplace, and French door access to the glass railed deck with BBQ hook up, and dbl screen doors. Immaculate condition w/ many upgrades including split pump (2022) for heating and A/C, Murphy bed, Black out blinds w/ remote in Primary bedroom, glass shower door on tiled shower in the 3 pce ensuite, H/W tank 8 yrs old. Secure underground parking, Dbl storage locker w/ light & shelving.