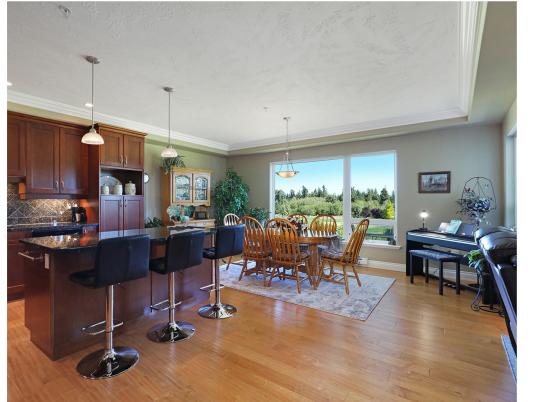

## Spectacular Sunrise & Coast Mountain Views...

Spectacular sunrise and coast mountain views across the ponds between the 3rd, 4th and 5th fairways at Crown Isle Golf Resort. This premier 3rd floor corner unit offers privacy in a spacious open plan, 1,623 sf, 2 BD/ 2 BA, a convenient golf course location w/ the luxury of turnkey West Coast living. With a den/office near the entry for a little peace, the Great room opens to a gourmet kitchen finished w/ gorgeous granite, tiled backsplash, rich maple cabinets, a range w/ dbl ovens and a spacious island w/ seating. Dining and living room spaces enjoy the fairway views, oak plank flooring, natural gas fireplace, and French door access to the glass railed deck with BBQ hook up, and dbl screen doors. Immaculate condition w/ many upgrades including split pump (2022) for heating and A/C, Murphy bed, Black out blinds w/ remote in Primary bedroom, glass shower door on tiled shower in the 3 pce ensuite, H/W tank 8 yrs old. Secure underground parking, Dbl storage locker w/ light & shelving.