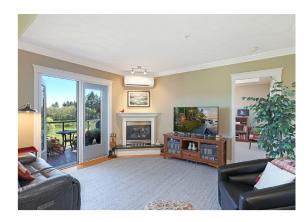

## Spectacular Sunrise & Coast Mountain Views...

Spectacular sunrise and coast mountain views across the ponds between the 3rd, 4th and 5th fairways at Crown Isle Golf Resort. This premier 3rd floor corner unit offers privacy in a spacious open plan, 1,623 sf, 2 BD/ 2 BA, a convenient golf course location w/ the luxury of turnkey West Coast living. With a den/office near the entry for a little peace, the Great room opens to a gourmet kitchen finished w/ gorgeous granite, tiled backsplash, rich maple cabinets, a range w/ dbl ovens and a spacious island w/ seating. Dining and living room spaces enjoy the fairway views, oak plank flooring, natural gas fireplace, and French door access to the glass railed deck with BBQ hook up, and dbl screen doors. Immaculate condition w/ many upgrades including split pump (2022) for heating and A/C, Murphy bed, Black out blinds w/ remote in Primary bedroom, glass shower door on tiled shower in the 3 pce ensuite, H/W tank 8 yrs old. Secure underground parking, Dbl storage locker w/ light & shelving.