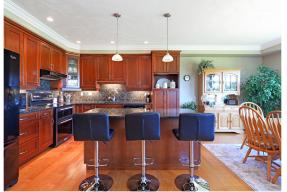

## Spectacular Sunrise & Coast Mountain Views...

Spectacular sunrise and coast mountain views across the ponds between the 3rd, 4th and 5th fairways at Crown Isle Golf Resort. This premier 3rd floor corner unit offers privacy in a spacious open plan, 1,623 sf, 2 BD/ 2 BA, a convenient golf course location w/ the luxury of turnkey West Coast living. With a den/office near the entry for a little peace, the Great room opens to a gourmet kitchen finished w/ gorgeous granite, tiled backsplash, rich maple cabinets, a range w/ dbl ovens and a spacious island w/ seating. Dining and living room spaces enjoy the fairway views, oak plank flooring, natural gas fireplace, and French door access to the glass railed deck with BBQ hook up, and dbl screen doors. Immaculate condition w/ many upgrades including split pump (2022) for heating and A/C, Murphy bed, Black out blinds w/ remote in Primary bedroom, glass shower door on tiled shower in the 3 pce ensuite, H/W tank 8 yrs old. Secure underground parking, Dbl storage locker w/ light & shelving.