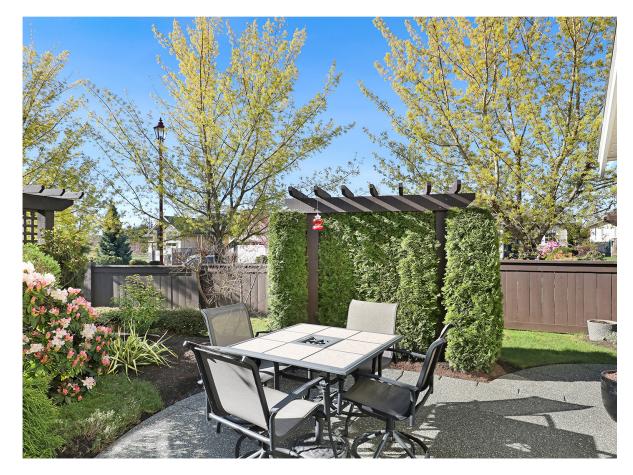

#### Premier townhome at the Timbers...

Premier townhome at the Timbers in Crown Isle! Built by Monterra with a reputation for high end luxurious finishing. A short stroll to Thrifty's shopping, Starbucks, Costco, Crown Isle clubhouse and the new Hospital. Traditional styling w/ open concept floor plan, 1,791 sf, 2 BD/ 3 BA, w/ primary bedroom on main floor, & upstairs a family room w/ spectacular south mountain views & guest bedroom. Stunning kitchen w/ Ivory cabinets, granite countertops, island w/ JennAir gas range, Fisher Paykel fridge, KitchenAid dishwasher 2023, & full pantry. Ideal for entertaining, this spacious great room showcases 9' ceilings, wire brushed wood flooring, gas fireplace & easy access to a private, covered SW patio w/ BBQ hookup for evening cocktails, & patio w/ SE sun exposure, perfect for morning coffee. Primary suite w/ wood flooring throughout, a luxurious 5 pce ensuite w/ W/C, & walk-in closet. Front den features maple built-in desk/cabinetry. Heat pump, H/W on demand, Tile roof, Dbl garage.