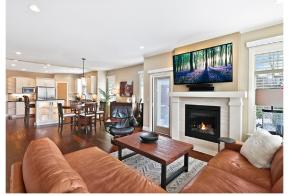

#### Premier townhome at the Timbers...

Premier townhome at the Timbers in Crown Isle! Built by Monterra with a reputation for high end luxurious finishing. A short stroll to Thrifty's shopping, Starbucks, Costco, Crown Isle clubhouse and the new Hospital. Traditional styling w/ open concept floor plan, 1,791 sf, 2 BD/ 3 BA, w/ primary bedroom on main floor, & upstairs a family room w/ spectacular south mountain views & guest bedroom. Stunning kitchen w/ Ivory cabinets, granite countertops, island w/ JennAir gas range, Fisher Paykel fridge, KitchenAid dishwasher 2023, & full pantry. Ideal for entertaining, this spacious great room showcases 9' ceilings, wire brushed wood flooring, gas fireplace & easy access to a private, covered SW patio w/ BBQ hookup for evening cocktails, & patio w/ SE sun exposure, perfect for morning coffee. Primary suite w/ wood flooring throughout, a luxurious 5 pce ensuite w/ W/C, & walk-in closet. Front den features maple built-in desk/cabinetry. Heat pump, H/W on demand, Tile roof, Dbl garage.