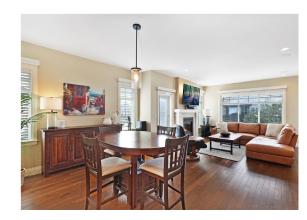

#### Premier townhome at the Timbers...

Premier townhome at the Timbers in Crown Isle! Built by Monterra with a reputation for high end luxurious finishing. A short stroll to Thrifty's shopping, Starbucks, Costco, Crown Isle clubhouse and the new Hospital. Traditional styling w/ open concept floor plan, 1,791 sf, 2 BD/ 3 BA, w/ primary bedroom on main floor, & upstairs a family room w/ spectacular south mountain views & guest bedroom. Stunning kitchen w/ Ivory cabinets, granite countertops, island w/ JennAir gas range, Fisher Paykel fridge, KitchenAid dishwasher 2023, & full pantry. Ideal for entertaining, this spacious great room showcases 9' ceilings, wire brushed wood flooring, gas fireplace & easy access to a private, covered SW patio w/ BBQ hookup for evening cocktails, & patio w/ SE sun exposure, perfect for morning coffee. Primary suite w/ wood flooring throughout, a luxurious 5 pce ensuite w/ W/C, & walk-in closet. Front den features maple built-in desk/cabinetry. Heat pump, H/W on demand, Tile roof, Dbl garage.