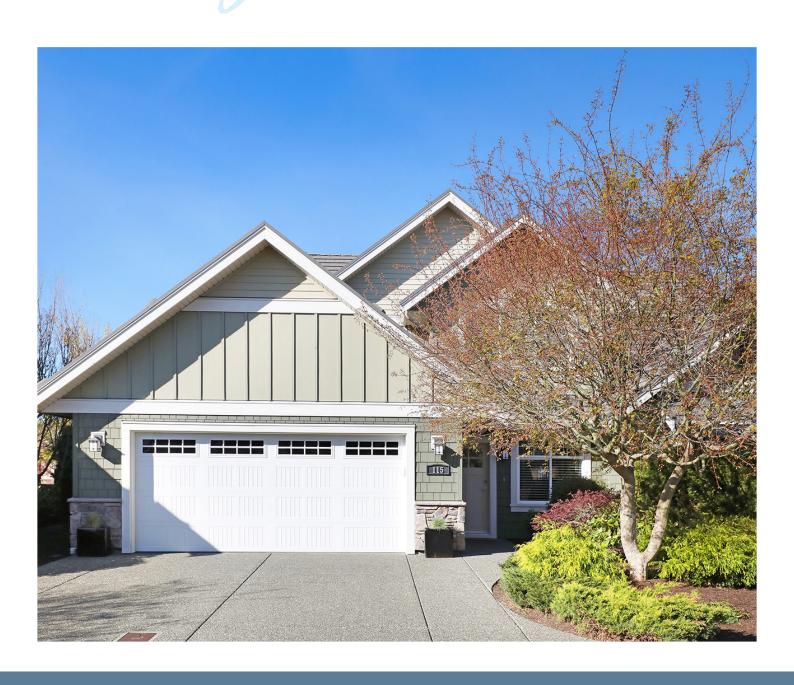

# 115-1055 Crown Isle Drive

#### 115-1055 Crown Isle Drive | Courtenay, BC

#### Premier townhome at the Timbers...

Premier townhome at the Timbers in Crown Isle! Built by Monterra with a reputation for high end luxurious finishing. A short stroll to Thrifty's shopping, Starbucks, Costco, Crown Isle clubhouse and the new Hospital. Traditional styling w/ open concept floor plan, 1,791 sf, 2 BD/ 3 BA, w/ primary bedroom on main floor, & upstairs a family room w/ spectacular south mountain views & guest bedroom. Stunning kitchen w/ Ivory cabinets, granite countertops, island w/ JennAir gas range, Fisher Paykel fridge, KitchenAid dishwasher 2023, & full pantry. Ideal for entertaining, this spacious great room showcases 9' ceilings, wire brushed wood flooring, gas fireplace & easy access to a private, covered SW patio w/ BBQ hookup for evening cocktails, & patio w/ SE sun exposure, perfect for morning coffee. Primary suite w/ wood flooring throughout, a luxurious 5 pce ensuite w/ W/C, & walk-in closet. Front den features maple built-in desk/cabinetry. Heat pump, H/W on demand, Tile roof, Dbl garage.

### 115-1055 Crown Isle Drive | Listed at \$925,000

MLS #: 955381 | 2 Bedrooms | 3 Bathrooms

Total SqFt: 1,791

Garages: 2

Strata Fees: \$658 /mo

Year Built: 2011

Zoning: CD-1B

Please use the link below for more information: