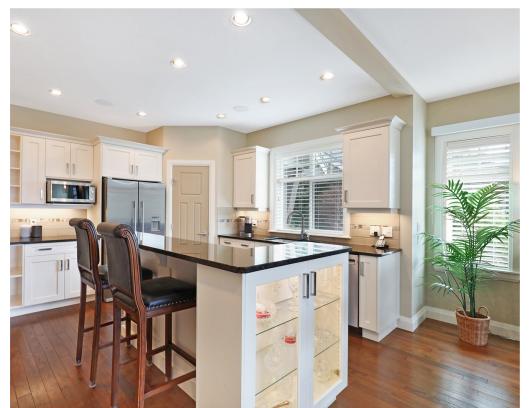

#### Premier townhome at the Timbers...

Premier townhome at the Timbers in Crown Isle! Built by Monterra with a reputation for high end luxurious finishing. A short stroll to Thrifty's shopping, Starbucks, Costco, Crown Isle clubhouse and the new Hospital. Traditional styling w/ open concept floor plan, 1,791 sf, 2 BD/ 3 BA, w/ primary bedroom on main floor, & upstairs a family room w/ spectacular south mountain views & guest bedroom. Stunning kitchen w/ Ivory cabinets, granite countertops, island w/ JennAir gas range, Fisher Paykel fridge, KitchenAid dishwasher 2023, & full pantry. Ideal for entertaining, this spacious great room showcases 9' ceilings, wire brushed wood flooring, gas fireplace & easy access to a private, covered SW patio w/ BBQ hookup for evening cocktails, & patio w/ SE sun exposure, perfect for morning coffee. Primary suite w/ wood flooring throughout, a luxurious 5 pce ensuite w/ W/C, & walk-in closet. Front den features maple built-in desk/cabinetry. Heat pump, H/W on demand, Tile roof, Dbl garage.