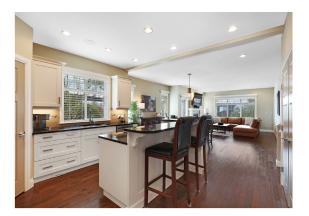

#### Premier townhome at the Timbers...

Premier townhome at the Timbers in Crown Isle! Built by Monterra with a reputation for high end luxurious finishing. A short stroll to Thrifty's shopping, Starbucks, Costco, Crown Isle clubhouse and the new Hospital. Traditional styling w/ open concept floor plan, 1,791 sf, 2 BD/ 3 BA, w/ primary bedroom on main floor, & upstairs a family room w/ spectacular south mountain views & guest bedroom. Stunning kitchen w/ Ivory cabinets, granite countertops, island w/ JennAir gas range, Fisher Paykel fridge, KitchenAid dishwasher 2023, & full pantry. Ideal for entertaining, this spacious great room showcases 9' ceilings, wire brushed wood flooring, gas fireplace & easy access to a private, covered SW patio w/ BBQ hookup for evening cocktails, & patio w/ SE sun exposure, perfect for morning coffee. Primary suite w/ wood flooring throughout, a luxurious 5 pce ensuite w/ W/C, & walk-in closet. Front den features maple built-in desk/cabinetry. Heat pump, H/W on demand, Tile roof, Dbl garage.