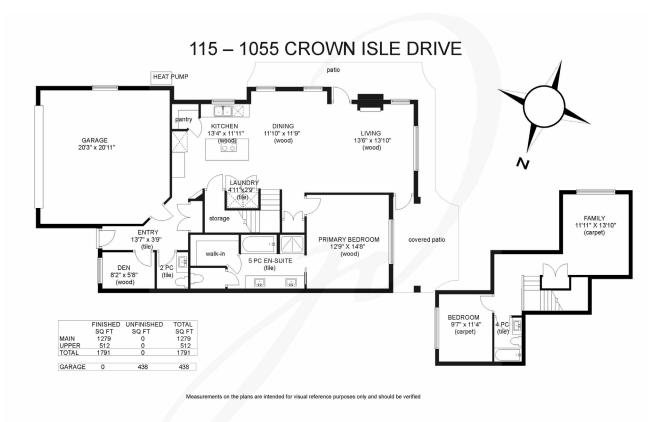

#### Premier townhome at the Timbers...

Premier townhome at the Timbers in Crown Isle! Built by Monterra with a reputation for high end luxurious finishing. A short stroll to Thrifty's shopping, Starbucks, Costco, Crown Isle clubhouse and the new Hospital. Traditional styling w/ open concept floor plan, 1,791 sf, 2 BD/ 3 BA, w/ primary bedroom on main floor, & upstairs a family room w/ spectacular south mountain views & guest bedroom. Stunning kitchen w/ Ivory cabinets, granite countertops, island w/ JennAir gas range, Fisher Paykel fridge, KitchenAid dishwasher 2023, & full pantry. Ideal for entertaining, this spacious great room showcases 9' ceilings, wire brushed wood flooring, gas fireplace & easy access to a private, covered SW patio w/ BBQ hookup for evening cocktails, & patio w/ SE sun exposure, perfect for morning coffee. Primary suite w/ wood flooring throughout, a luxurious 5 pce ensuite w/ W/C, & walk-in closet. Front den features maple built-in desk/cabinetry. Heat pump, H/W on demand, Tile roof, Dbl garage.

### 115-1055 Crown Isle Drive | Listed at \$925,000

MLS #: 955381 | 2 Bedrooms | 3 Bathrooms

Total SqFt: 1,791

Garages: 2

Strata Fees: \$658 /mo

Year Built: 2011

Zoning: CD-1B

Please use the link below for more information: