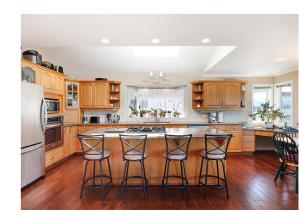

## Panoramic Views & Ever-Changing Vistas...

Panoramic views and ever-changing vistas include the Comox Glacier, the Beaufort Mountain range, city lights, & the migrating Trumpeter swans, a central location within easy reach of all amenities. Custom Walk-out Rancher with 3,897 sf, 5 BD/ 5 BA, built by Westhaven Homes offers 2,038 sf on the main floor, & the lower level perfectly suited for guests & kids w/ suite potential (plumbed for a kitchen), & abundant storage. Skylights, vaulted ceilings, & stunning picture windows add to the expansive nature of the open concept living including a step-down living room, dining space & stunning kitchen. Hickory hand scraped plank flooring, quartz countertops & oak millwork define the simple luxury of the space. A generous island offers seating for casual meals, expansive deck for summer dining & views! Split pump for heating & A/C, 2 natural gas woodstoves & gas fireplace, H/W on demand, Roof sheathing & shingles 2018, wired for hot tub, larger garage, newer fence, fruit trees and berries!