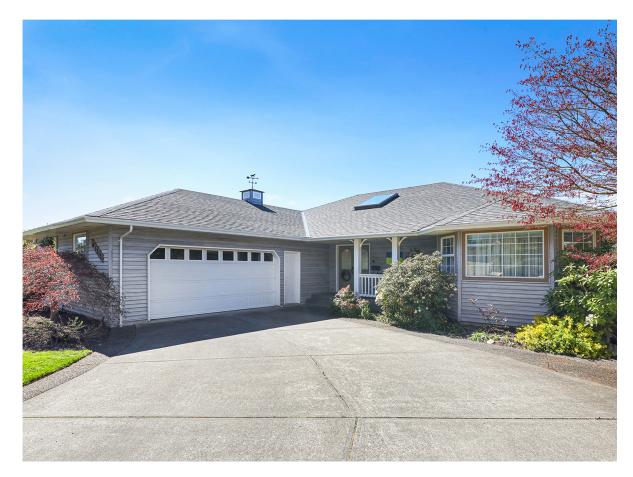

## Panoramic Views & Ever-Changing Vistas...

Panoramic views and ever-changing vistas include the Comox Glacier, the Beaufort Mountain range, city lights, & the migrating Trumpeter swans, a central location within easy reach of all amenities. Custom Walk-out Rancher with 3,897 sf, 5 BD/ 5 BA, built by Westhaven Homes offers 2,038 sf on the main floor, & the lower level perfectly suited for guests & kids w/ suite potential (plumbed for a kitchen), & abundant storage. Skylights, vaulted ceilings, & stunning picture windows add to the expansive nature of the open concept living including a step-down living room, dining space & stunning kitchen. Hickory hand scraped plank flooring, quartz countertops & oak millwork define the simple luxury of the space. A generous island offers seating for casual meals, expansive deck for summer dining & views! Split pump for heating & A/C, 2 natural gas woodstoves & gas fireplace, H/W on demand, Roof sheathing & shingles 2018, wired for hot tub, larger garage, newer fence, fruit trees and berries!

## 1313 Farquharson Drive | Listed at \$1,260,000

MLS #: 960908 | 5 Bedrooms | 5 Bathrooms

Total SqFt: 3,897

Garages: 2

Lot Size: 0.22 acres

Year Built: 1994

Zoning: R-1

Please use the link below for more information: