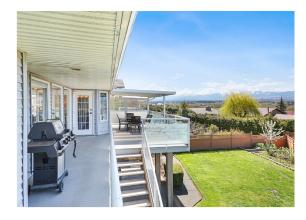

## Panoramic Views & Ever-Changing Vistas...

Panoramic views and ever-changing vistas include the Comox Glacier, the Beaufort Mountain range, city lights, & the migrating Trumpeter swans, a central location within easy reach of all amenities. Custom Walk-out Rancher with 3,897 sf, 5 BD/ 5 BA, built by Westhaven Homes offers 2,038 sf on the main floor, & the lower level perfectly suited for guests & kids w/ suite potential (plumbed for a kitchen), & abundant storage. Skylights, vaulted ceilings, & stunning picture windows add to the expansive nature of the open concept living including a step-down living room, dining space & stunning kitchen. Hickory hand scraped plank flooring, quartz countertops & oak millwork define the simple luxury of the space. A generous island offers seating for casual meals, expansive deck for summer dining & views! Split pump for heating & A/C, 2 natural gas woodstoves & gas fireplace, H/W on demand, Roof sheathing & shingles 2018, wired for hot tub, larger garage, newer fence, fruit trees and berries!