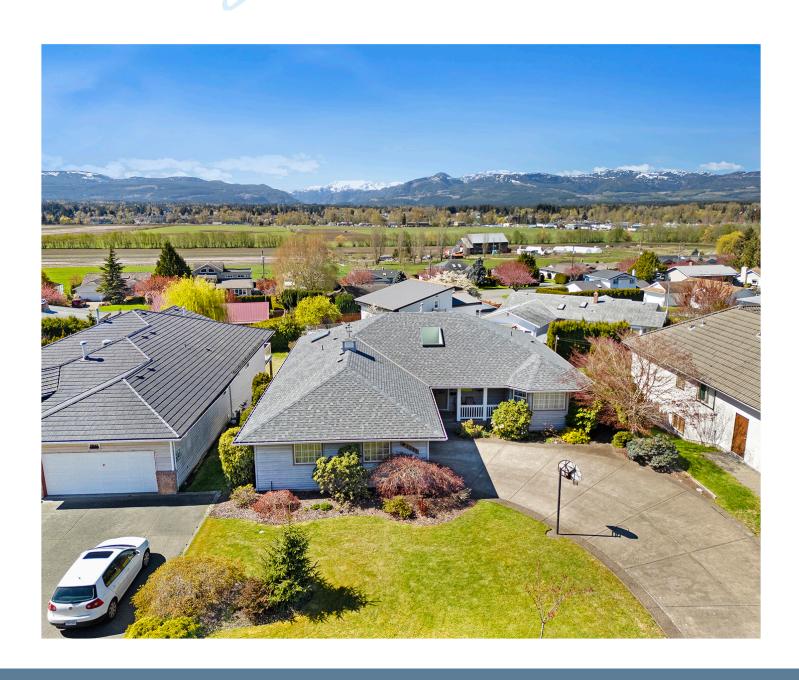

## 1313 Farquharson Drive

## Panoramic Views & Ever-Changing Vistas...

Panoramic views and ever-changing vistas include the Comox Glacier, the Beaufort Mountain range, city lights, & the migrating Trumpeter swans, a central location within easy reach of all amenities. Custom Walk-out Rancher with 3,897 sf, 5 BD/ 5 BA, built by Westhaven Homes offers 2,038 sf on the main floor, & the lower level perfectly suited for guests & kids w/ suite potential (plumbed for a kitchen), & abundant storage. Skylights, vaulted ceilings, & stunning picture windows add to the expansive nature of the open concept living including a step-down living room, dining space & stunning kitchen. Hickory hand scraped plank flooring, quartz countertops & oak millwork define the simple luxury of the space. A generous island offers seating for casual meals, expansive deck for summer dining & views! Split pump for heating & A/C, 2 natural gas woodstoves & gas fireplace, H/W on demand, Roof sheathing & shingles 2018, wired for hot tub, larger garage, newer fence, fruit trees and berries!

## 1313 Farquharson Drive | Listed at \$1,260,000

MLS #: 960908 | 5 Bedrooms | 5 Bathrooms

Total SqFt: 3,897

Garages: 2

Lot Size: 0.22 acres

Year Built: 1994

Zoning: R-1

Please use the link below for more information: