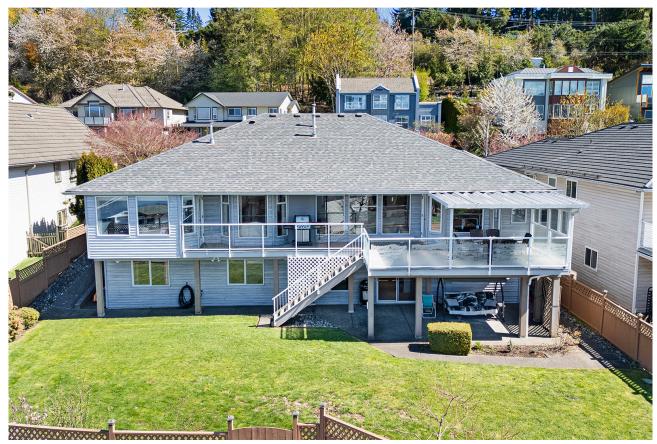

## Panoramic Views & Ever-Changing Vistas...

Panoramic views and ever-changing vistas include the Comox Glacier, the Beaufort Mountain range, city lights, & the migrating Trumpeter swans, a central location within easy reach of all amenities. Custom Walk-out Rancher with 3,897 sf, 5 BD/ 5 BA, built by Westhaven Homes offers 2,038 sf on the main floor, & the lower level perfectly suited for guests & kids w/ suite potential (plumbed for a kitchen), & abundant storage. Skylights, vaulted ceilings, & stunning picture windows add to the expansive nature of the open concept living including a step-down living room, dining space & stunning kitchen. Hickory hand scraped plank flooring, quartz countertops & oak millwork define the simple luxury of the space. A generous island offers seating for casual meals, expansive deck for summer dining & views! Split pump for heating & A/C, 2 natural gas woodstoves & gas fireplace, H/W on demand, Roof sheathing & shingles 2018, wired for hot tub, larger garage, newer fence, fruit trees and berries!

## 1313 Farquharson Drive | Listed at \$1,260,000

MLS #: 960908 | 5 Bedrooms | 5 Bathrooms

Total SqFt: 3,897

Garages: 2

Lot Size: 0.22 acres

Year Built: 1994

Zoning: R-1

Please use the link below for more information: