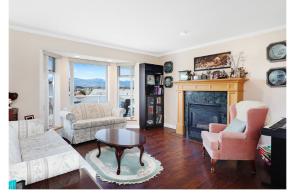

## Panoramic Views & Ever-Changing Vistas...

Panoramic views and ever-changing vistas include the Comox Glacier, the Beaufort Mountain range, city lights, & the migrating Trumpeter swans, a central location within easy reach of all amenities. Custom Walk-out Rancher with 3,897 sf, 5 BD/ 5 BA, built by Westhaven Homes offers 2,038 sf on the main floor, & the lower level perfectly suited for guests & kids w/ suite potential (plumbed for a kitchen), & abundant storage. Skylights, vaulted ceilings, & stunning picture windows add to the expansive nature of the open concept living including a step-down living room, dining space & stunning kitchen. Hickory hand scraped plank flooring, quartz countertops & oak millwork define the simple luxury of the space. A generous island offers seating for casual meals, expansive deck for summer dining & views! Split pump for heating & A/C, 2 natural gas woodstoves & gas fireplace, H/W on demand, Roof sheathing & shingles 2018, wired for hot tub, larger garage, newer fence, fruit trees and berries!