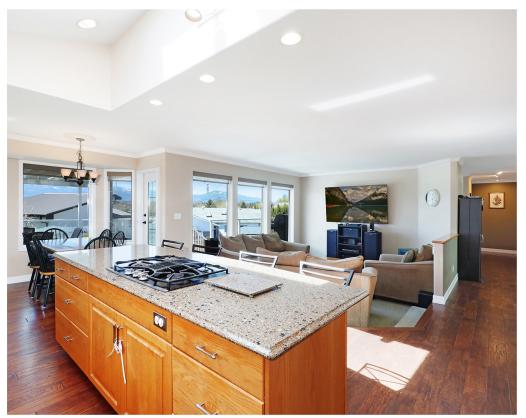

## Panoramic Views & Ever-Changing Vistas...

Panoramic views and ever-changing vistas include the Comox Glacier, the Beaufort Mountain range, city lights, & the migrating Trumpeter swans, a central location within easy reach of all amenities. Custom Walk-out Rancher with 3,897 sf, 5 BD/ 5 BA, built by Westhaven Homes offers 2,038 sf on the main floor, & the lower level perfectly suited for guests & kids w/ suite potential (plumbed for a kitchen), & abundant storage. Skylights, vaulted ceilings, & stunning picture windows add to the expansive nature of the open concept living including a step-down living room, dining space & stunning kitchen. Hickory hand scraped plank flooring, quartz countertops & oak millwork define the simple luxury of the space. A generous island offers seating for casual meals, expansive deck for summer dining & views! Split pump for heating & A/C, 2 natural gas woodstoves & gas fireplace, H/W on demand, Roof sheathing & shingles 2018, wired for hot tub, larger garage, newer fence, fruit trees and berries!