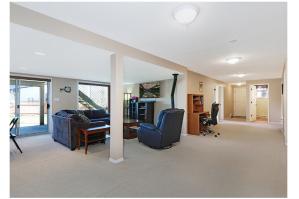

## Panoramic Views & Ever-Changing Vistas...

Panoramic views and ever-changing vistas include the Comox Glacier, the Beaufort Mountain range, city lights, & the migrating Trumpeter swans, a central location within easy reach of all amenities. Custom Walk-out Rancher with 3,897 sf, 5 BD/ 5 BA, built by Westhaven Homes offers 2,038 sf on the main floor, & the lower level perfectly suited for guests & kids w/ suite potential (plumbed for a kitchen), & abundant storage. Skylights, vaulted ceilings, & stunning picture windows add to the expansive nature of the open concept living including a step-down living room, dining space & stunning kitchen. Hickory hand scraped plank flooring, quartz countertops & oak millwork define the simple luxury of the space. A generous island offers seating for casual meals, expansive deck for summer dining & views! Split pump for heating & A/C, 2 natural gas woodstoves & gas fireplace, H/W on demand, Roof sheathing & shingles 2018, wired for hot tub, larger garage, newer fence, fruit trees and berries!