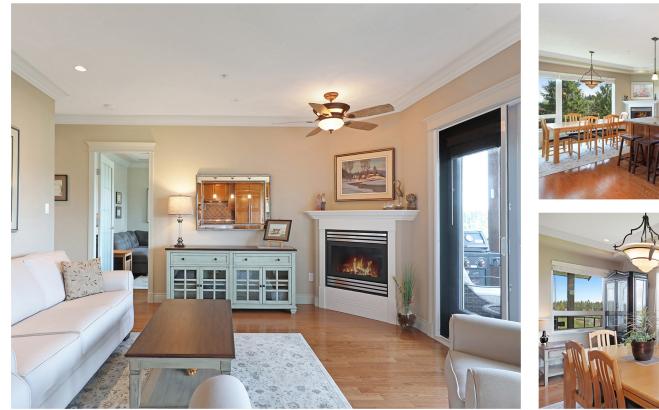

### Premier Condo at Corinthia Estates...

Premier condo, 1,625 sf, 2 BD/ 2 BA plus den, at Corinthia Estates in Crown Isle! Extraordinary upgrades, fantastic location, this 3rd floor corner unit showcases spectacular sunrise and golf course views across the ponds, and the 3rd, 4th & 5th fairways. Stunning kitchen w/ upgraded custom cabinetry, sublime Thermodore appliances, 36" 6 burner gas cooktop, double oven, custom paneled fridge for a streamlined elegant look, Miele dishwasher, wine cooler, granite counters, a large central island. The living & dining room open plan offer the warmth and ambience of 2 gas fireplaces, fabulous views & French door access to the covered deck. Private den, and media/2nd bedroom offer gas fireplace and corner windows w/ full views. Spacious primary suite offers a sanctuary to relax and unwind, ensuite w/ fully tiled shower, heated floors, and laundry closet. Gleaming oak hardwood flooring throughout, secure underground parking, triple storage locker, 1 dog or 1 cat, no smoking on property.