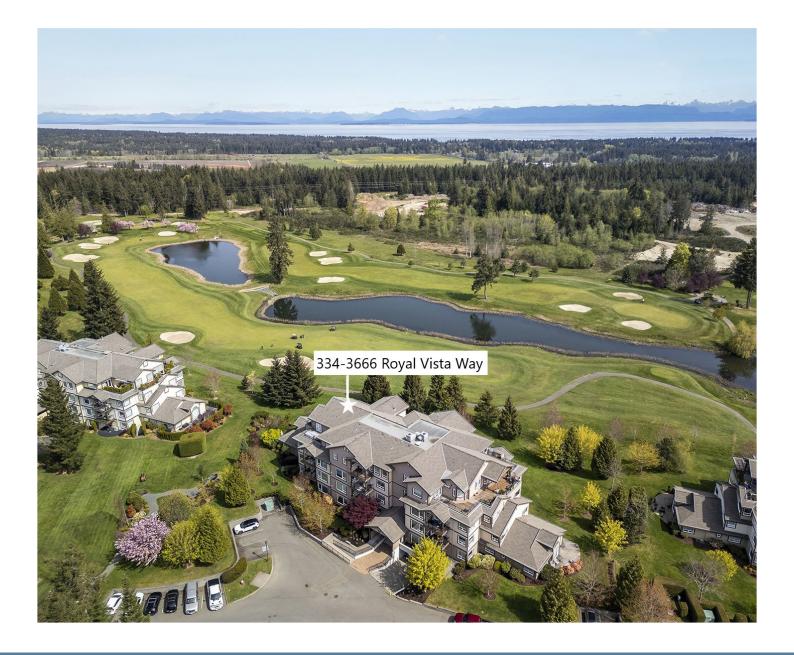

# 334-3666 Royal Vista Way

### 334-3666 Royal Vista Way | Courtenay, BC

### Premier Condo at Corinthia Estates...

Premier condo, 1,625 sf, 2 BD/ 2 BA plus den, at Corinthia Estates in Crown Isle! Extraordinary upgrades, fantastic location, this 3rd floor corner unit showcases spectacular sunrise and golf course views across the ponds, and the 3rd, 4th & 5th fairways. Stunning kitchen w/ upgraded custom cabinetry, sublime Thermodore appliances, 36" 6 burner gas cooktop, double oven, custom paneled fridge for a streamlined elegant look, Miele dishwasher, wine cooler, granite counters, a large central island. The living & dining room open plan offer the warmth and ambience of 2 gas fireplaces, fabulous views & French door access to the covered deck. Private den, and media/2nd bedroom offer gas fireplace and corner windows w/ full views. Spacious primary suite offers a sanctuary to relax and unwind, ensuite w/ fully tiled shower, heated floors, and laundry closet. Gleaming oak hardwood flooring throughout, secure underground parking, triple storage locker, 1 dog or 1 cat, no smoking on property.