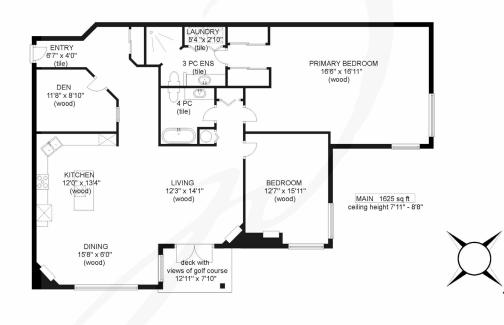

### Premier Condo at Corinthia Estates...

Premier condo, 1,625 sf, 2 BD/ 2 BA plus den, at Corinthia Estates in Crown Isle! Extraordinary upgrades, fantastic location, this 3rd floor corner unit showcases spectacular sunrise and golf course views across the ponds, and the 3rd, 4th & 5th fairways. Stunning kitchen w/ upgraded custom cabinetry, sublime Thermodore appliances, 36" 6 burner gas cooktop, double oven, custom paneled fridge for a streamlined elegant look, Miele dishwasher, wine cooler, granite counters, a large central island. The living & dining room open plan offer the warmth and ambience of 2 gas fireplaces, fabulous views & French door access to the covered deck. Private den, and media/2nd bedroom offer gas fireplace and corner windows w/ full views. Spacious primary suite offers a sanctuary to relax and unwind, ensuite w/ fully tiled shower, heated floors, and laundry closet. Gleaming oak hardwood flooring throughout, secure underground parking, triple storage locker, 1 dog or 1 cat, no smoking on property.

#### 334-3666 ROYAL VISTA WAY

the plans are intended for visual reference purposes only and should be verified