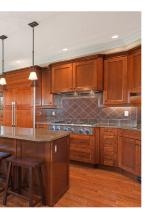

### Premier Condo at Corinthia Estates...

Premier condo, 1,625 sf, 2 BD/ 2 BA plus den, at Corinthia Estates in Crown Isle! Extraordinary upgrades, fantastic location, this 3rd floor corner unit showcases spectacular sunrise and golf course views across the ponds, and the 3rd, 4th & 5th fairways. Stunning kitchen w/ upgraded custom cabinetry, sublime Thermodore appliances, 36" 6 burner gas cooktop, double oven, custom paneled fridge for a streamlined elegant look, Miele dishwasher, wine cooler, granite counters, a large central island. The living & dining room open plan offer the warmth and ambience of 2 gas fireplaces, fabulous views & French door access to the covered deck. Private den, and media/2nd bedroom offer gas fireplace and corner windows w/ full views. Spacious primary suite offers a sanctuary to relax and unwind, ensuite w/ fully tiled shower, heated floors, and laundry closet. Gleaming oak hardwood flooring throughout, secure underground parking, triple storage locker, 1 dog or 1 cat, no smoking on property.