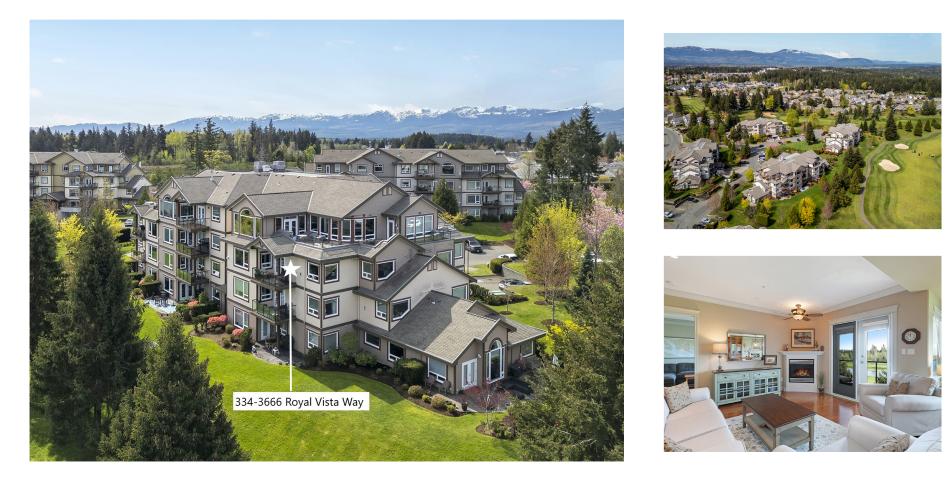

# 334-3666 Royal Vista Way

### 334-3666 Royal Vista Way | Courtenay, BC

### Premier Condo at Corinthia Estates...

Premier condo, 1,625 sf, 2 BD/ 2 BA plus den, at Corinthia Estates in Crown Isle! Extraordinary upgrades, fantastic location, this 3rd floor corner unit showcases spectacular sunrise and golf course views across the ponds, and the 3rd, 4th & 5th fairways. Stunning kitchen w/ upgraded custom cabinetry, sublime Thermodore appliances, 36" 6 burner gas cooktop, double oven, custom paneled fridge for a streamlined elegant look, Miele dishwasher, wine cooler, granite counters, a large central island. The living & dining room open plan offer the warmth and ambience of 2 gas fireplaces, fabulous views & French door access to the covered deck. Private den, and media/2nd bedroom offer gas fireplace and corner windows w/ full views. Spacious primary suite offers a sanctuary to relax and unwind, ensuite w/ fully tiled shower, heated floors, and laundry closet. Gleaming oak hardwood flooring throughout, secure underground parking, triple storage locker, 1 dog or 1 cat, no smoking on property.